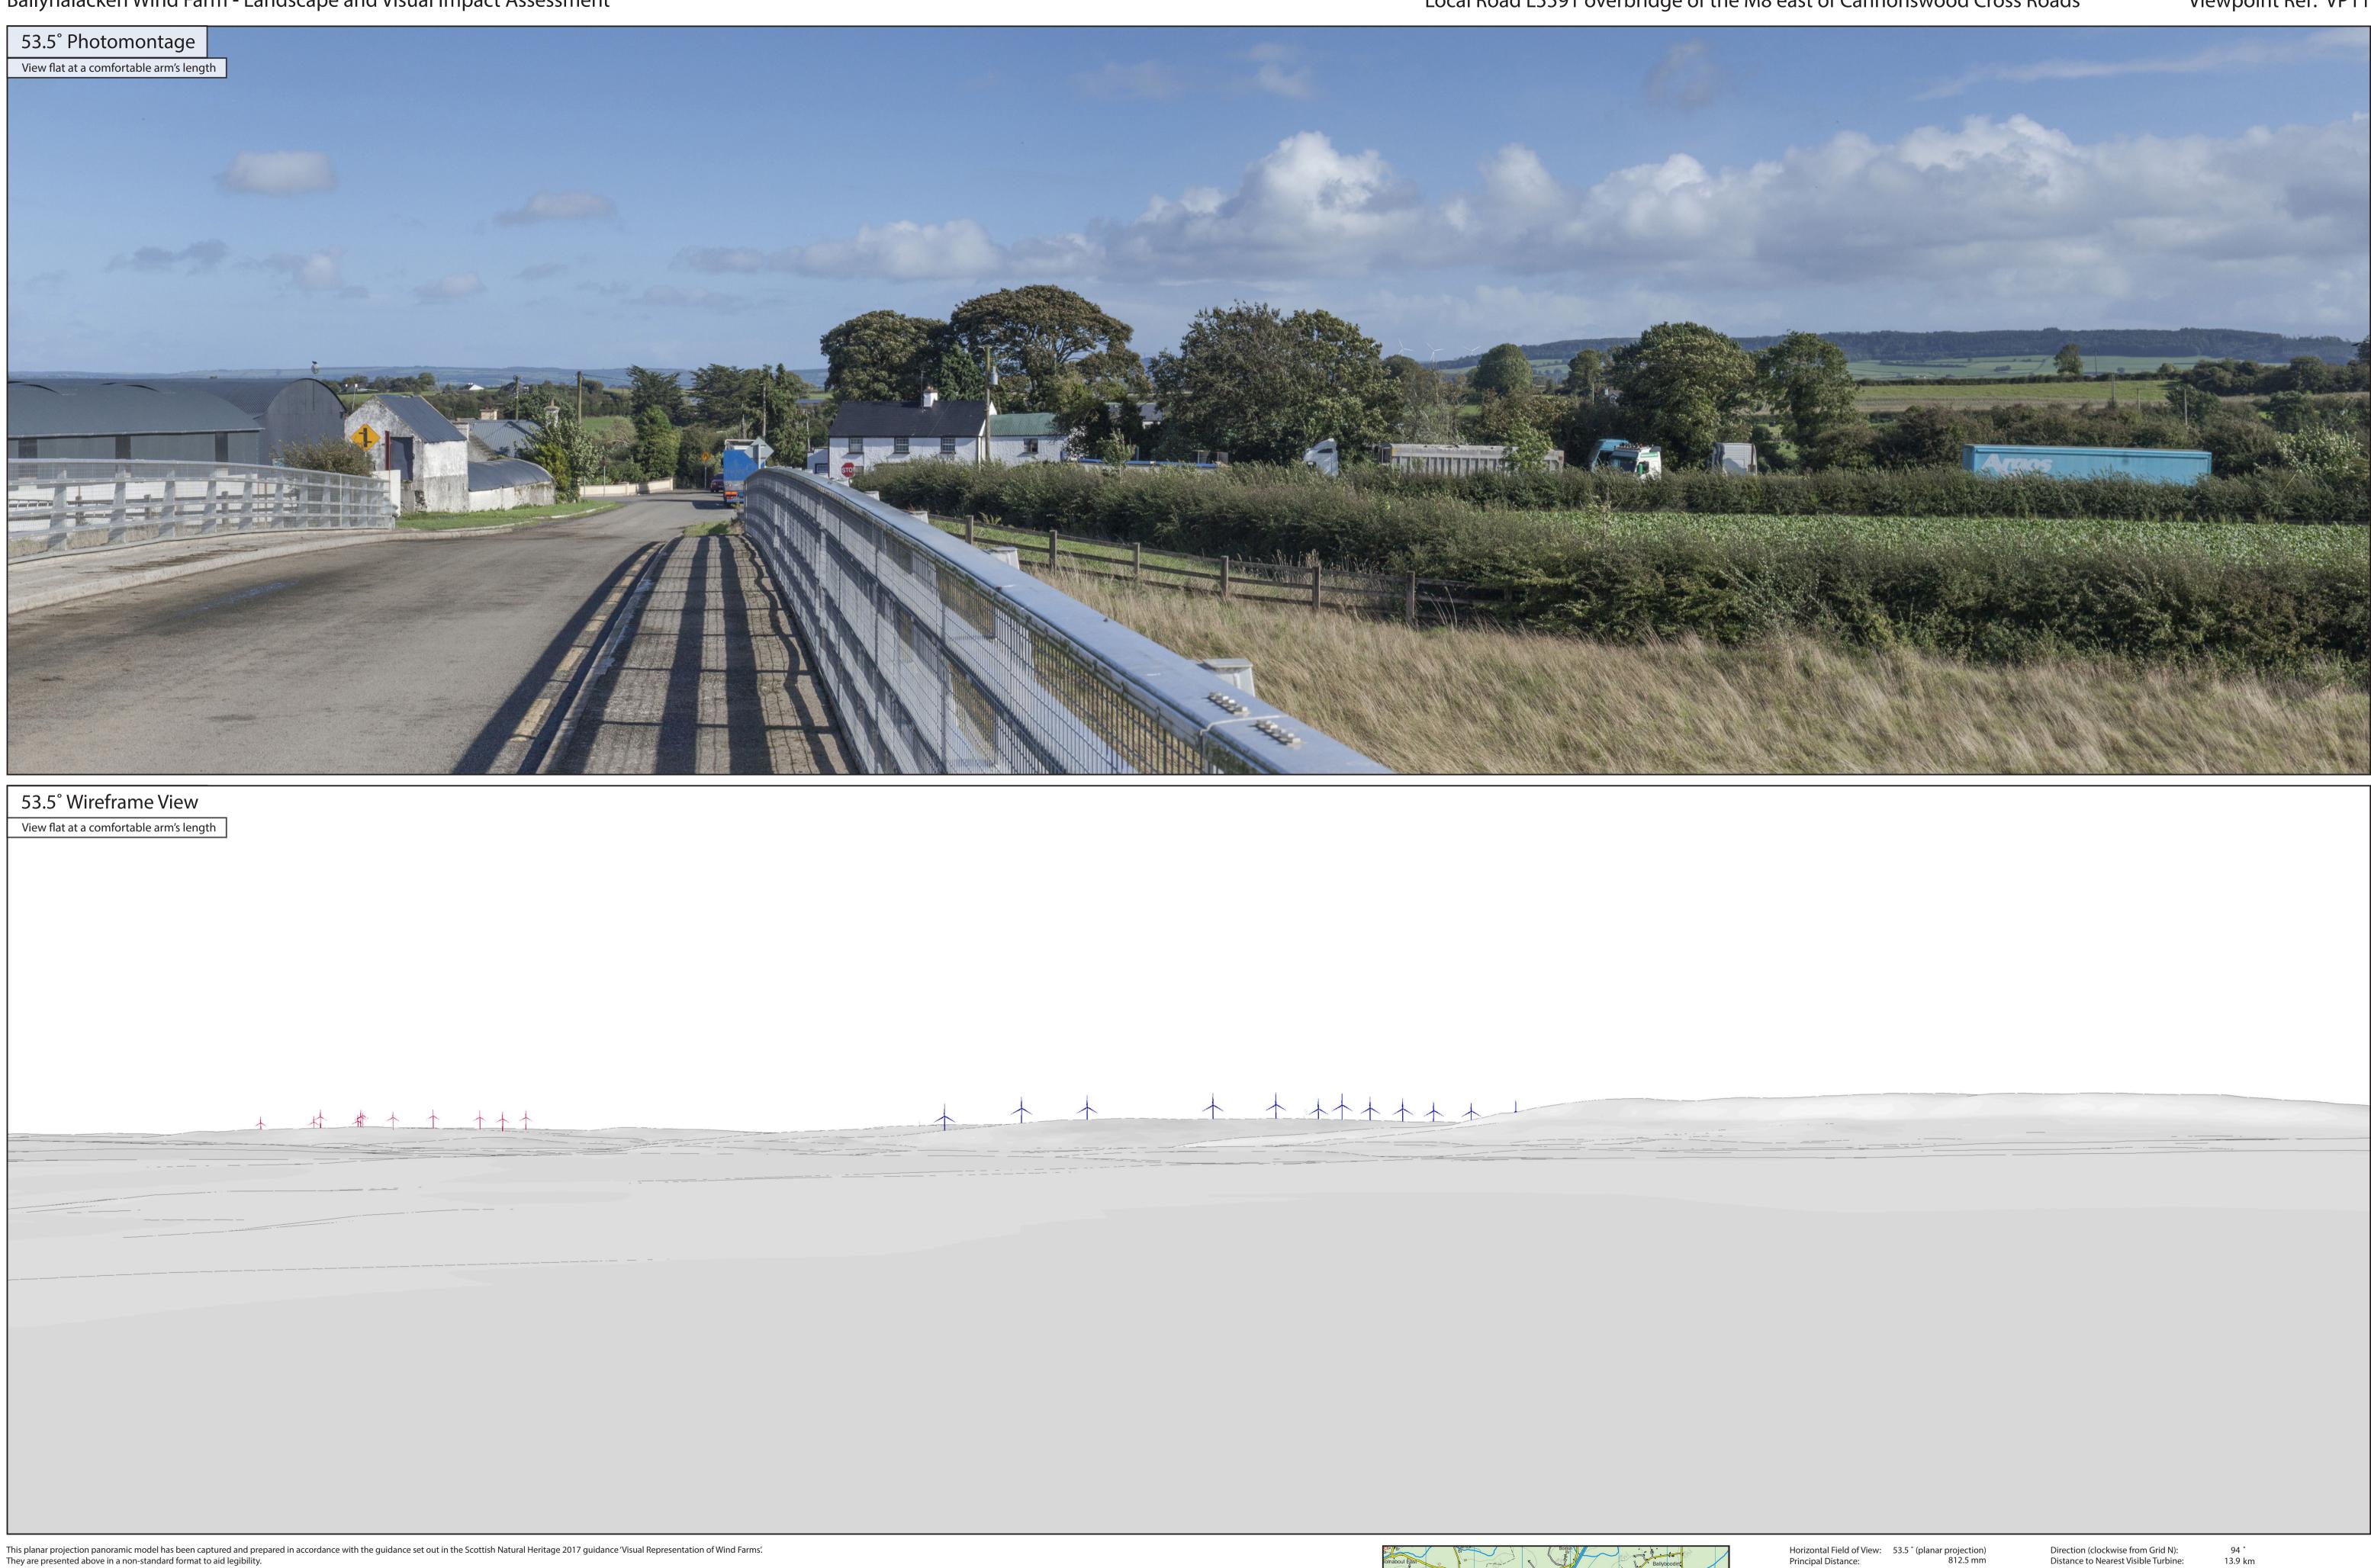

Local Road L5591 overbridge of the M8 east of Cannonswood Cross Roads

| Turbine Tip Height:           |        |  |  |
|-------------------------------|--------|--|--|
| Turbine Hub Height:           |        |  |  |
| Turbine Rotor Diameter:       |        |  |  |
| National Grid Cordinate (ITM) |        |  |  |
| Easting:                      | 633624 |  |  |
| Northing:                     | 676768 |  |  |
| Elevation:                    | 94.0 m |  |  |
|                               |        |  |  |

Viewpoint Ref: VP11

Ballynalacken Wind Farm - Landscape and Visual Impact Assessment

Principal Distance: Paper size: Correct printed image size:

(A1) 841 x 594 mm

National Grid Cordinate (ITM) Easting: Northing: 633624 676768 Elevation: 94.0 m

820 x 260 mm

Direction (clockwise from Grid N): Distance to Nearest Visible Turbine: Nearest Turbine:

Camera: Lens: Camera Height:

Date and Time: 2022/08/10 15:56 Canon 5D Mark II Fixed 50mm 1.7m (AGL)

94 ° 13.9 km T12