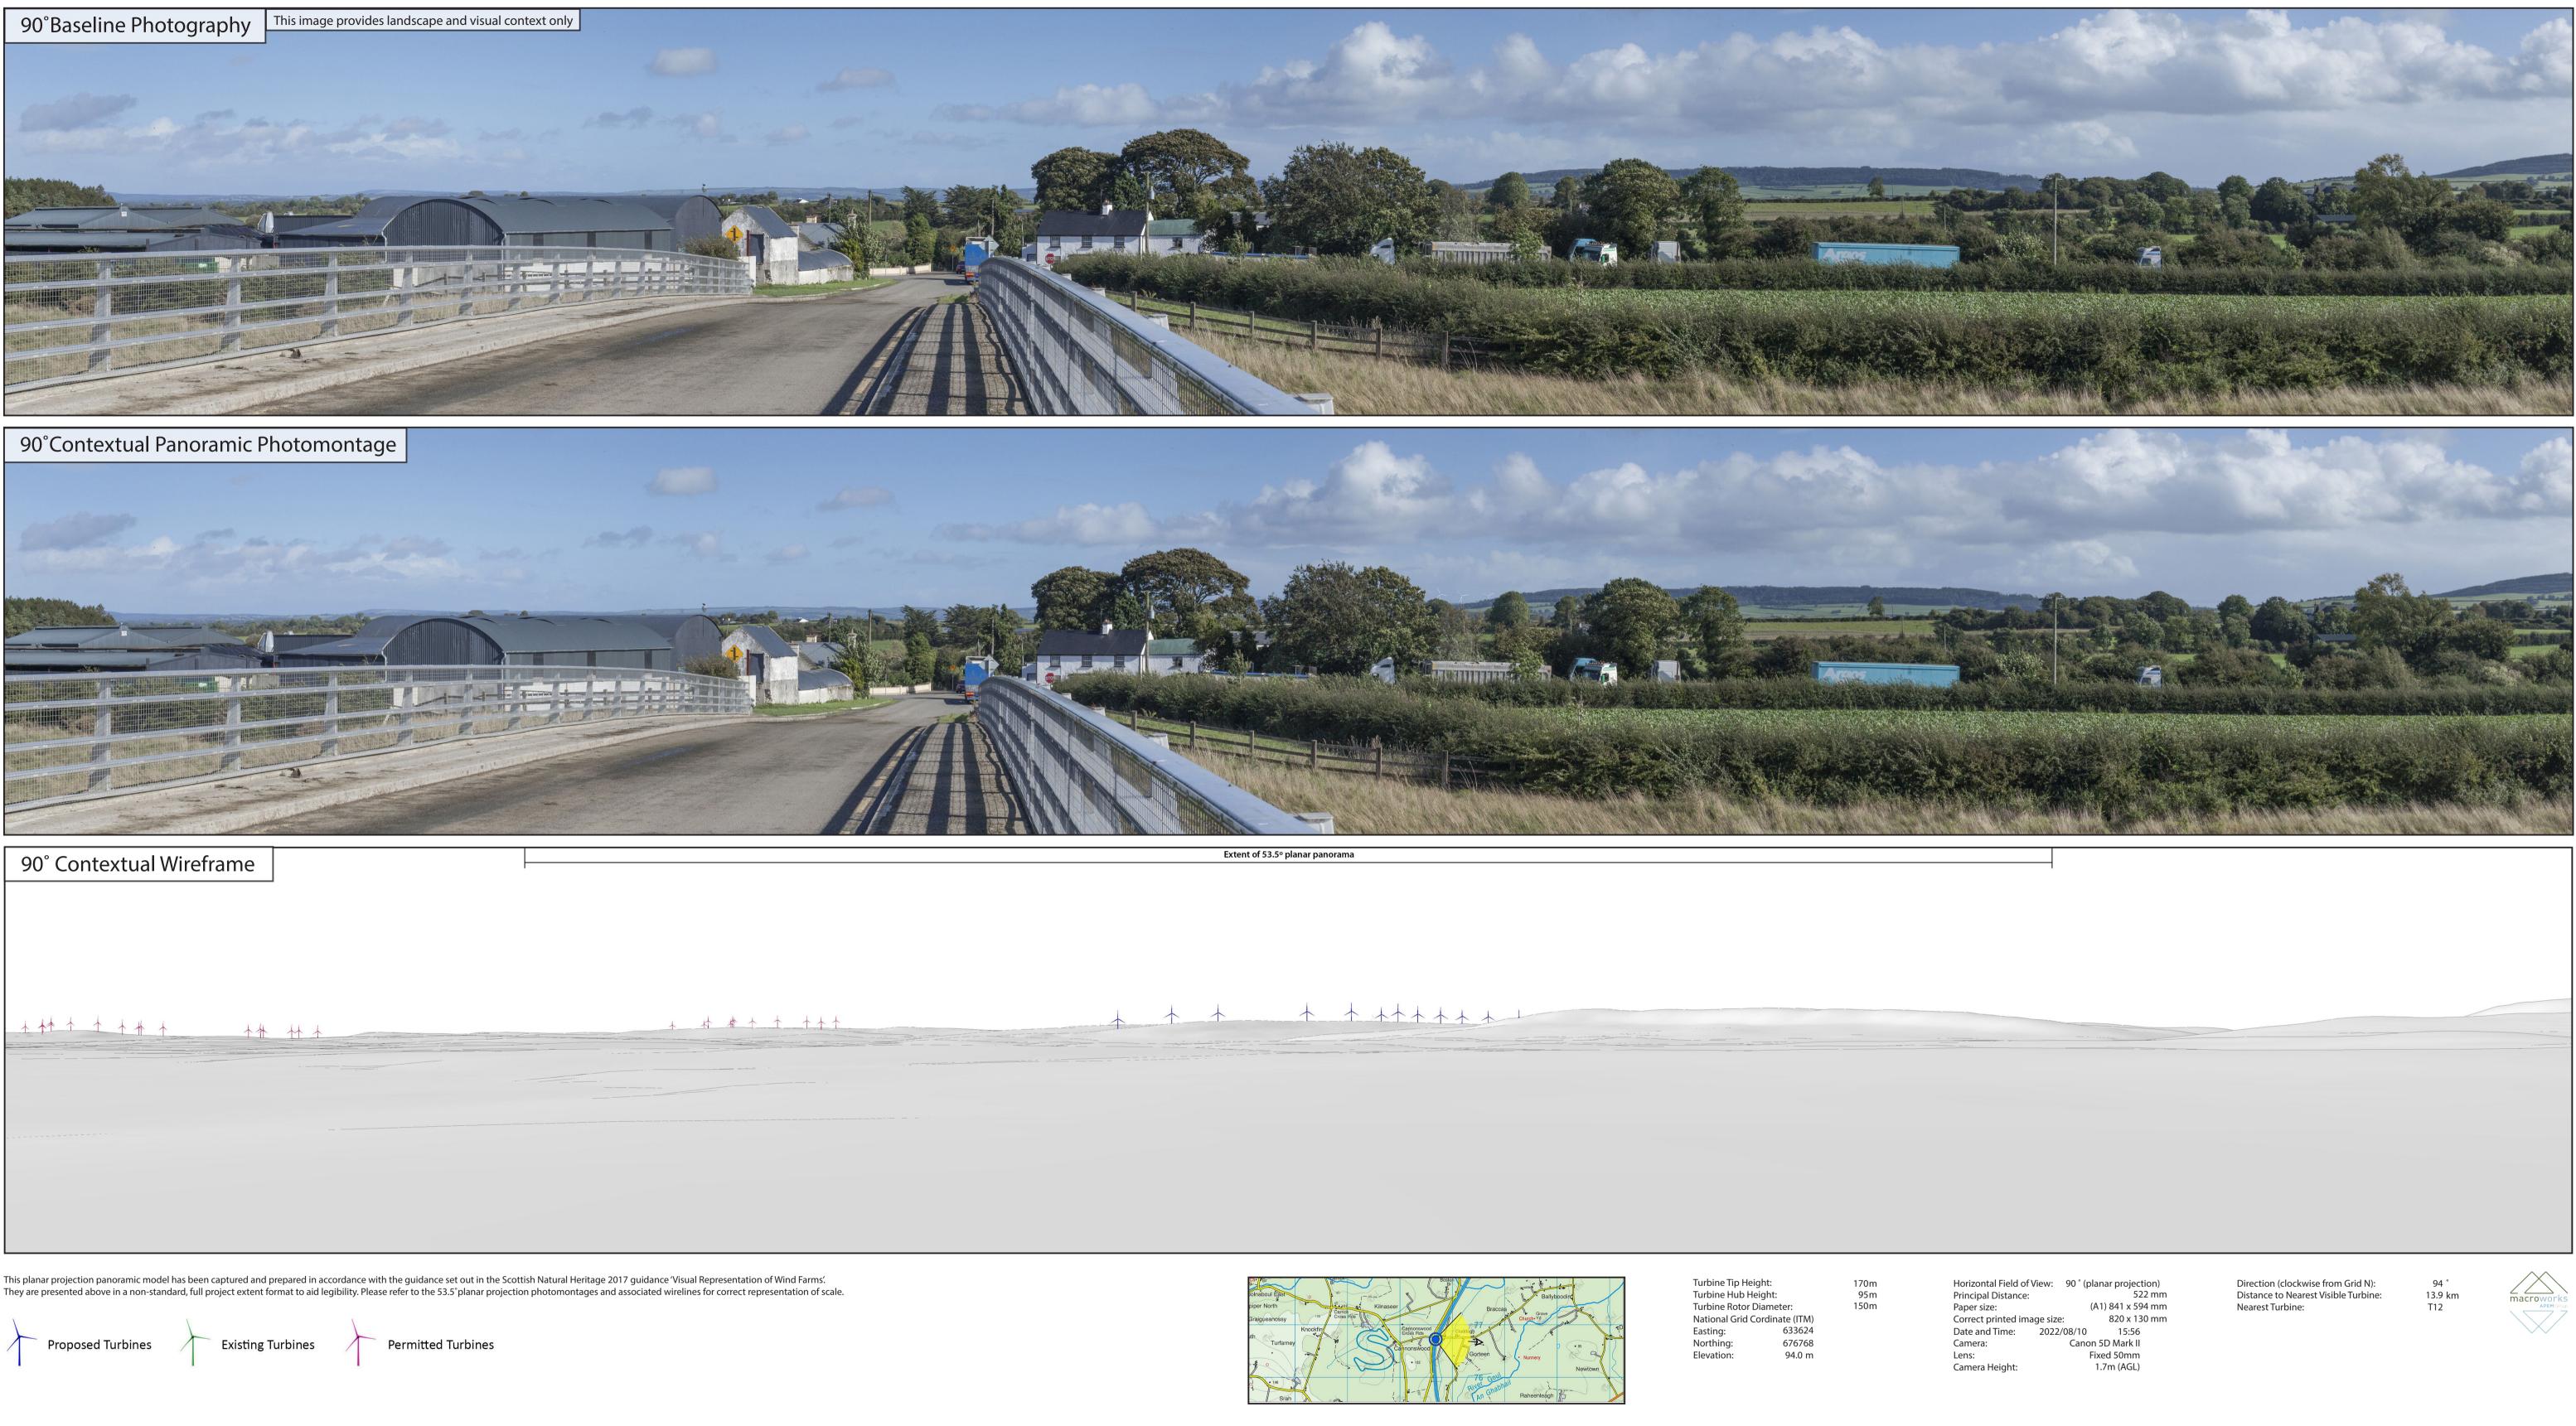

## Ballynalacken Wind Farm - Landscape and Visual Impact Assessment

| 90° Contextual Wireframe                                                                                                                                                       |                                                                 | I                                                        |                          |
|--------------------------------------------------------------------------------------------------------------------------------------------------------------------------------|-----------------------------------------------------------------|----------------------------------------------------------|--------------------------|
|                                                                                                                                                                                | -                                                               |                                                          |                          |
|                                                                                                                                                                                |                                                                 |                                                          |                          |
|                                                                                                                                                                                |                                                                 |                                                          |                          |
|                                                                                                                                                                                |                                                                 |                                                          |                          |
|                                                                                                                                                                                |                                                                 |                                                          |                          |
|                                                                                                                                                                                |                                                                 |                                                          |                          |
|                                                                                                                                                                                |                                                                 |                                                          |                          |
|                                                                                                                                                                                |                                                                 |                                                          | * * * * *                |
| $+ \uparrow \uparrow$ | +++                                                             |                                                          |                          |
|                                                                                                                                                                                |                                                                 |                                                          |                          |
|                                                                                                                                                                                |                                                                 |                                                          | ·                        |
|                                                                                                                                                                                |                                                                 |                                                          |                          |
|                                                                                                                                                                                |                                                                 |                                                          |                          |
|                                                                                                                                                                                |                                                                 |                                                          |                          |
|                                                                                                                                                                                |                                                                 |                                                          |                          |
|                                                                                                                                                                                |                                                                 |                                                          |                          |
|                                                                                                                                                                                |                                                                 |                                                          |                          |
|                                                                                                                                                                                |                                                                 |                                                          |                          |
|                                                                                                                                                                                |                                                                 |                                                          |                          |
|                                                                                                                                                                                |                                                                 |                                                          |                          |
|                                                                                                                                                                                |                                                                 |                                                          |                          |
|                                                                                                                                                                                |                                                                 |                                                          |                          |
| This planar projection panoramic model has been captured and<br>They are presented above in a non-standard, full project extent fo                                             | prepared in accordance with the guidance set out in the Sc      | ottish Natural Heritage 2017 guidance 'Visual Representa | tion of Wind Farms'.     |
| They are presented above in a non-standard, full project extent in                                                                                                             | ormat to aid legibility. Please refer to the 53.5 planar projec | uon photomontages and associated wirelines for correct   | representation of scale. |
|                                                                                                                                                                                |                                                                 |                                                          |                          |
| Branasad Turbinas                                                                                                                                                              | Turbines Permitted Turbines                                     |                                                          |                          |
| Proposed Turbines Existing                                                                                                                                                     | ruibines / Permitted luibines                                   |                                                          |                          |
|                                                                                                                                                                                |                                                                 |                                                          |                          |

Local Road L5591 overbridge of the M8 east of Cannonswood Cross Roads

| Turbine Tip Height:           |        |  |  |
|-------------------------------|--------|--|--|
| Turbine Hub Height:           |        |  |  |
| Turbine Rotor Diameter:       |        |  |  |
| National Grid Cordinate (ITM) |        |  |  |
| Easting:                      | 633624 |  |  |
| Northing:                     | 676768 |  |  |
| Elevation:                    | 94.0 m |  |  |
|                               |        |  |  |

Viewpoint Ref: VP11

Ballynalacken Wind Farm - Landscape and Visual Impact Assessment

Principal Distance: Paper size: Correct printed image size:

(A1) 841 x 594 mm

National Grid Cordinate (ITM) Easting: Northing: 633624 676768 Elevation: 94.0 m

820 x 260 mm

Direction (clockwise from Grid N): Distance to Nearest Visible Turbine: Nearest Turbine:

Camera: Lens: Camera Height:

Date and Time: 2022/08/10 15:56 Canon 5D Mark II Fixed 50mm 1.7m (AGL)

94 ° 13.9 km T12