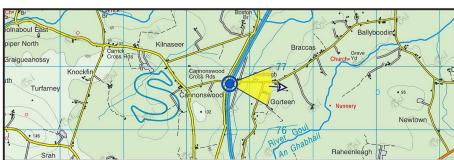

Local Road L5591 overbridge of the M8 east of Cannonswood Cross Roads

| Turbine Tip Height:           |        |  |  |
|-------------------------------|--------|--|--|
| Turbine Hub Height:           |        |  |  |
| Turbine Rotor Diameter:       |        |  |  |
| National Grid Cordinate (ITM) |        |  |  |
| Easting:                      | 633624 |  |  |
| Northing:                     | 676768 |  |  |
| Elevation:                    | 94.0 m |  |  |
|                               |        |  |  |

Viewpoint Ref: VP11

Ballynalacken Wind Farm - Landscape and Visual Impact Assessment

Principal Distance: Paper size: Correct printed image size:

(A1) 841 x 594 mm

National Grid Cordinate (ITM) Easting: Northing: 633624 676768 Elevation: 94.0 m

820 x 260 mm

Direction (clockwise from Grid N): Distance to Nearest Visible Turbine: Nearest Turbine:

Camera: Lens: Camera Height:

Date and Time: 2022/08/10 15:56 Canon 5D Mark II Fixed 50mm 1.7m (AGL)

94 ° 13.9 km T12