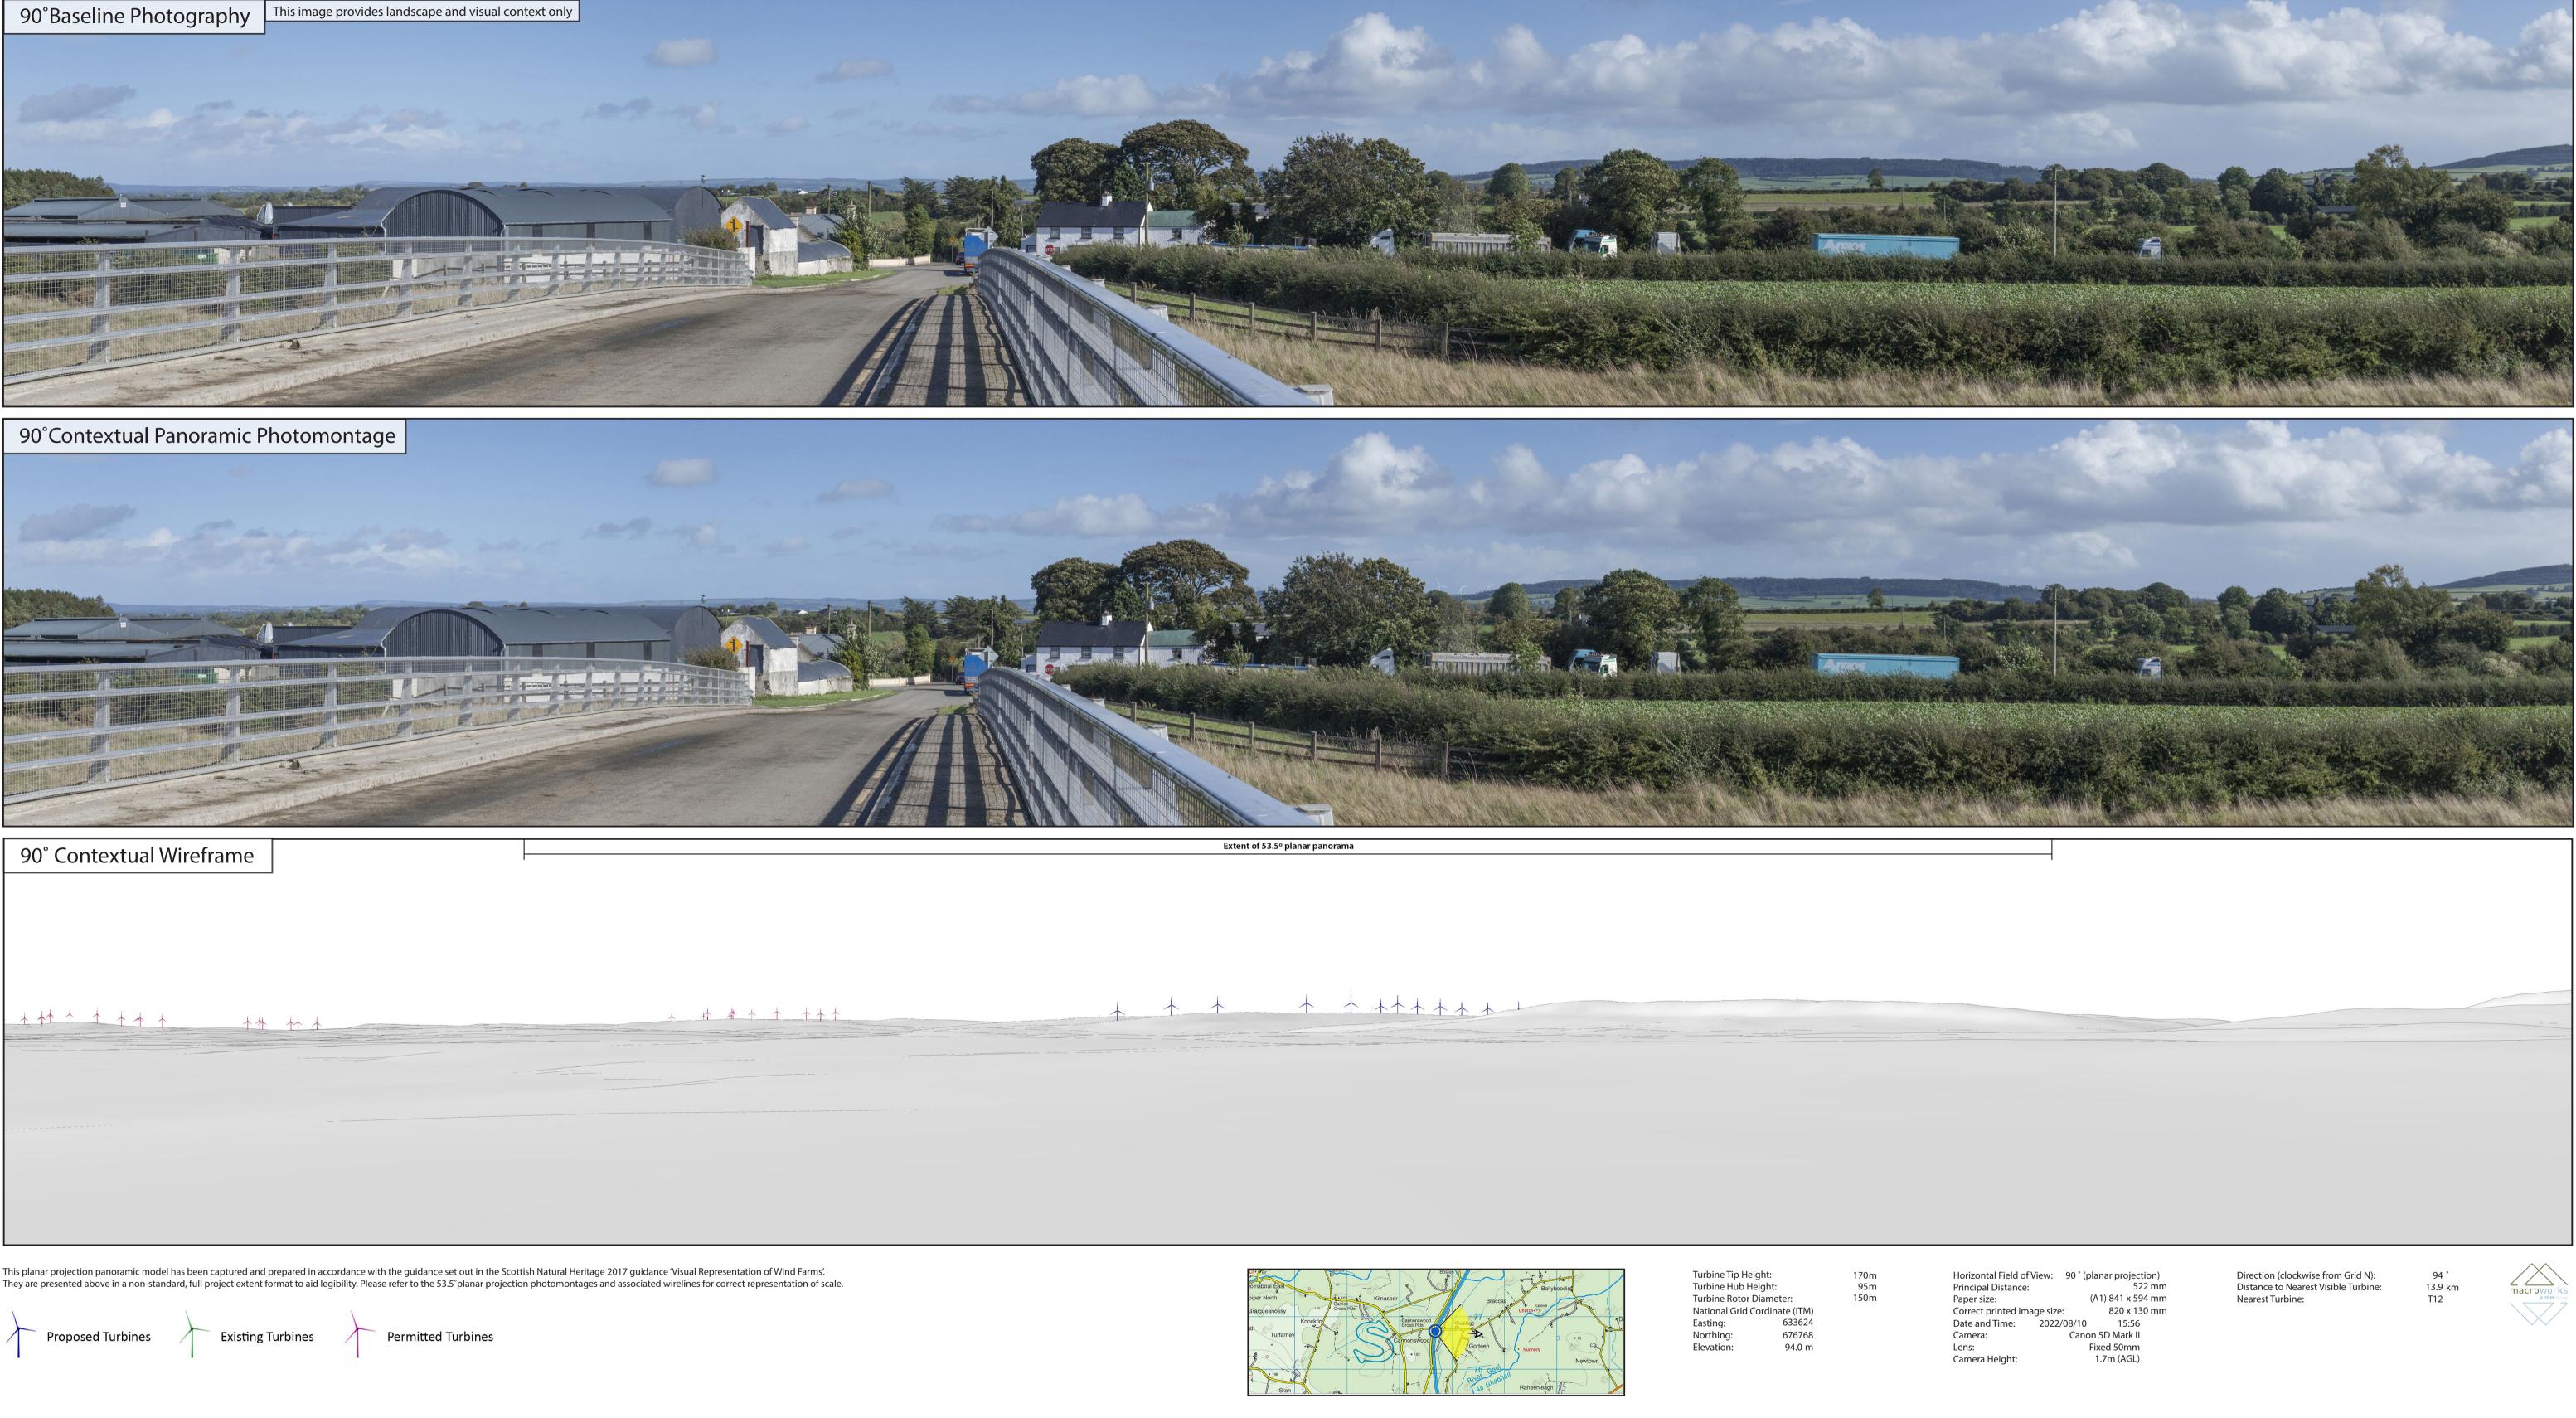

Local Road L5591 overbridge of the M8 east of Cannonswood Cross Roads

| Turbine Tip Height:           |        |  |  |
|-------------------------------|--------|--|--|
| Turbine Hub Height:           |        |  |  |
| Turbine Rotor Diameter:       |        |  |  |
| National Grid Cordinate (ITM) |        |  |  |
| Easting:                      | 633624 |  |  |
| Northing:                     | 676768 |  |  |
| Elevation:                    | 94.0 m |  |  |
|                               |        |  |  |

Viewpoint Ref: VP11

Ballynalacken Wind Farm - Landscape and Visual Impact Assessment

Principal Distance: Paper size: Correct printed image size:

(A1) 841 x 594 mm

National Grid Cordinate (ITM) Easting: Northing: 633624 676768 Elevation: 94.0 m

820 x 260 mm

Direction (clockwise from Grid N): Distance to Nearest Visible Turbine: Nearest Turbine:

Camera: Lens: Camera Height:

Date and Time: 2022/08/10 15:56 Canon 5D Mark II Fixed 50mm 1.7m (AGL)

94 ° 13.9 km T12