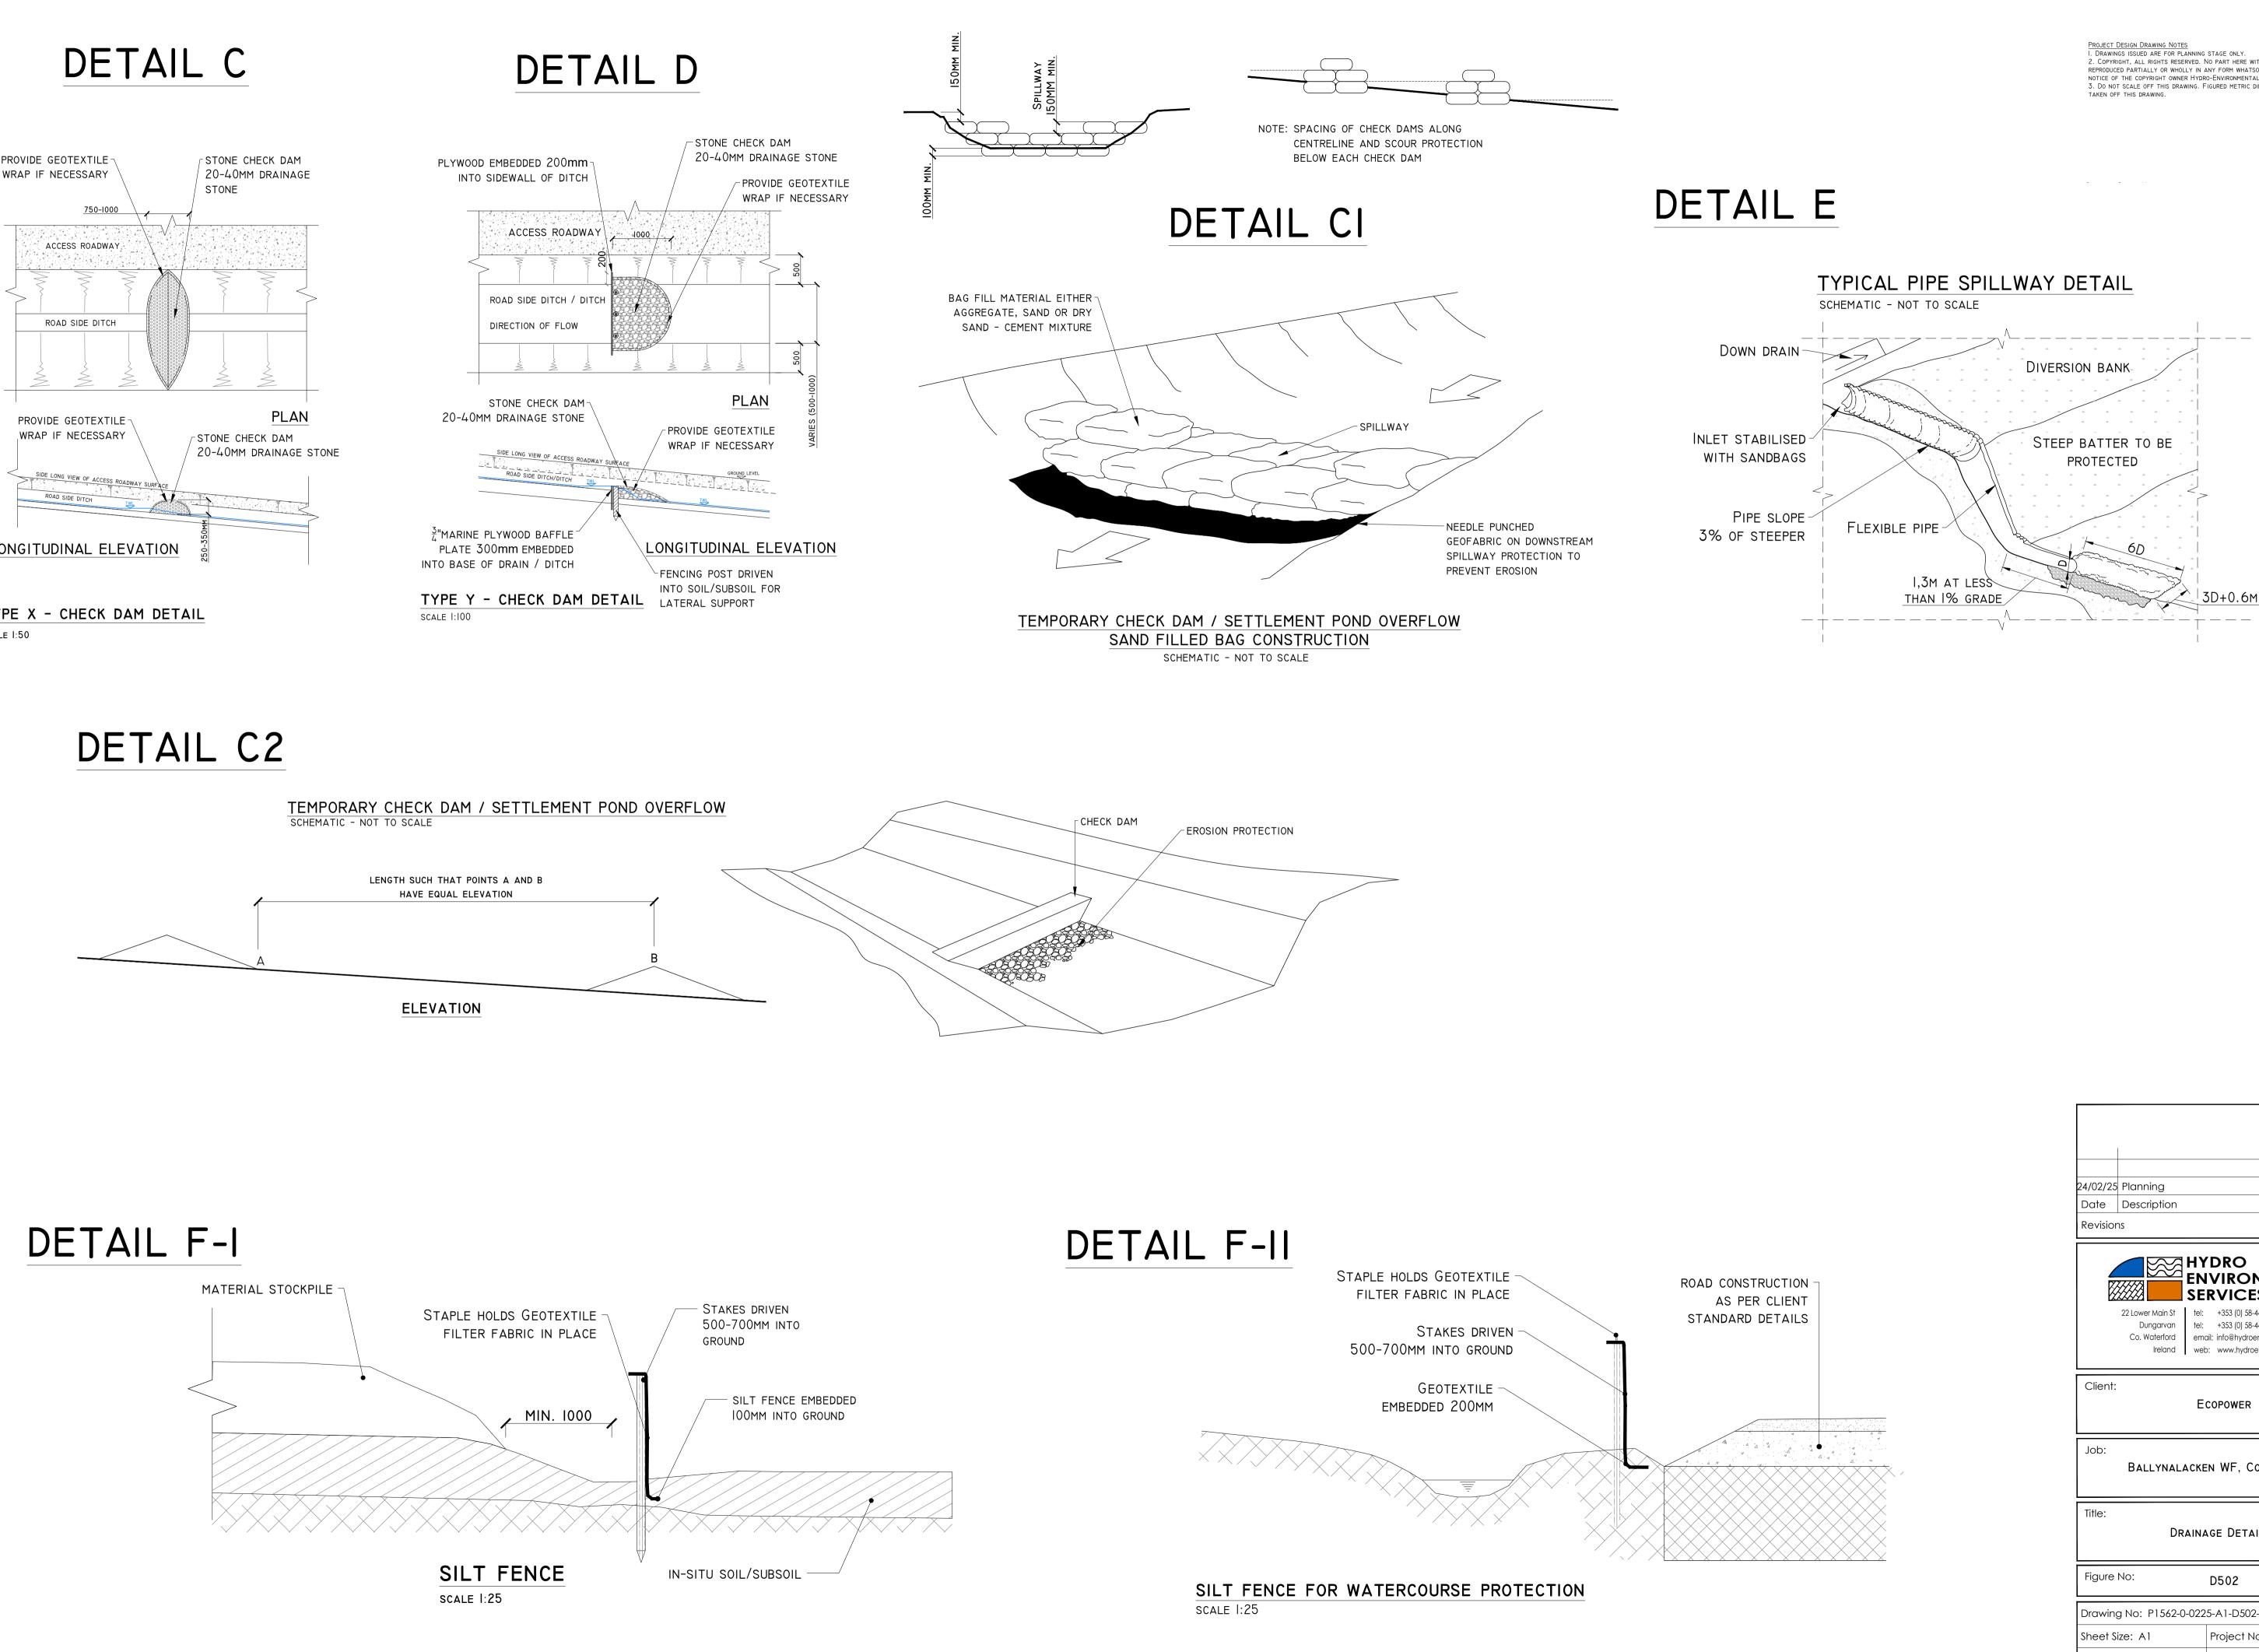

## DETAIL C DETAIL D STONE CHECK DAM 20-40MM DRAINAGE STONE PROVIDE GEOTEXTILE-STONE CHECK DAM PLYWOOD EMBEDDED 200mm-20-40MM DRAINAGE WRAP IF NECESSARY INTO SIDEWALL OF DITCH - PROVIDE GEOTEXTILE STONE WRAP IF NECESSARY 750-1000 ACCESS ROADWAY ACCESS ROADWAY ROAD SIDE DITCH / DITCH ROAD SIDE DITCH DIRECTION OF FLOW PLAN STONE CHECK DAM-PLAN 20-40mm drainage stone PROVIDE GEOTEXTILE -PROVIDE GEOTEXTILE WRAP IF NECESSARY WRAP IF NECESSARY 20-40MM DRAINAGE STONE SIDE LONG VIEW OF ACCESS ROADWAY SURFACE ROAD SIDE DITCH/DITCH SIDE LONG VIEW OF ACCESS ROADWAY SURFAC GROUND LEVEL ROAD SIDE DITCH $\frac{3}{4}$ "MARINE PLYWOOD BAFFLE LONGITUDINAL ELEVATION LONGITUDINAL ELEVATION PLATE 300mm EMBEDDED INTO BASE OF DRAIN / DITCH

TYPE X - CHECK DAM DETAIL scale 1:50

Project Design Drawing Notes 1. Drawings issued are for planning stage only. 2. Copyright, all rights reserved. No part here with may be copied or REPRODUCED PARTIALLY OR WHOLLY IN ANY FORM WHATSOEVER WITHOUT THE PRIOR NOTICE OF THE COPYRIGHT OWNER HYDRO-ENVIRONMENTAL SERVICES. 3. DO NOT SCALE OFF THIS DRAWING. FIGURED METRIC DIMENSIONS ONLY SHOULD BE