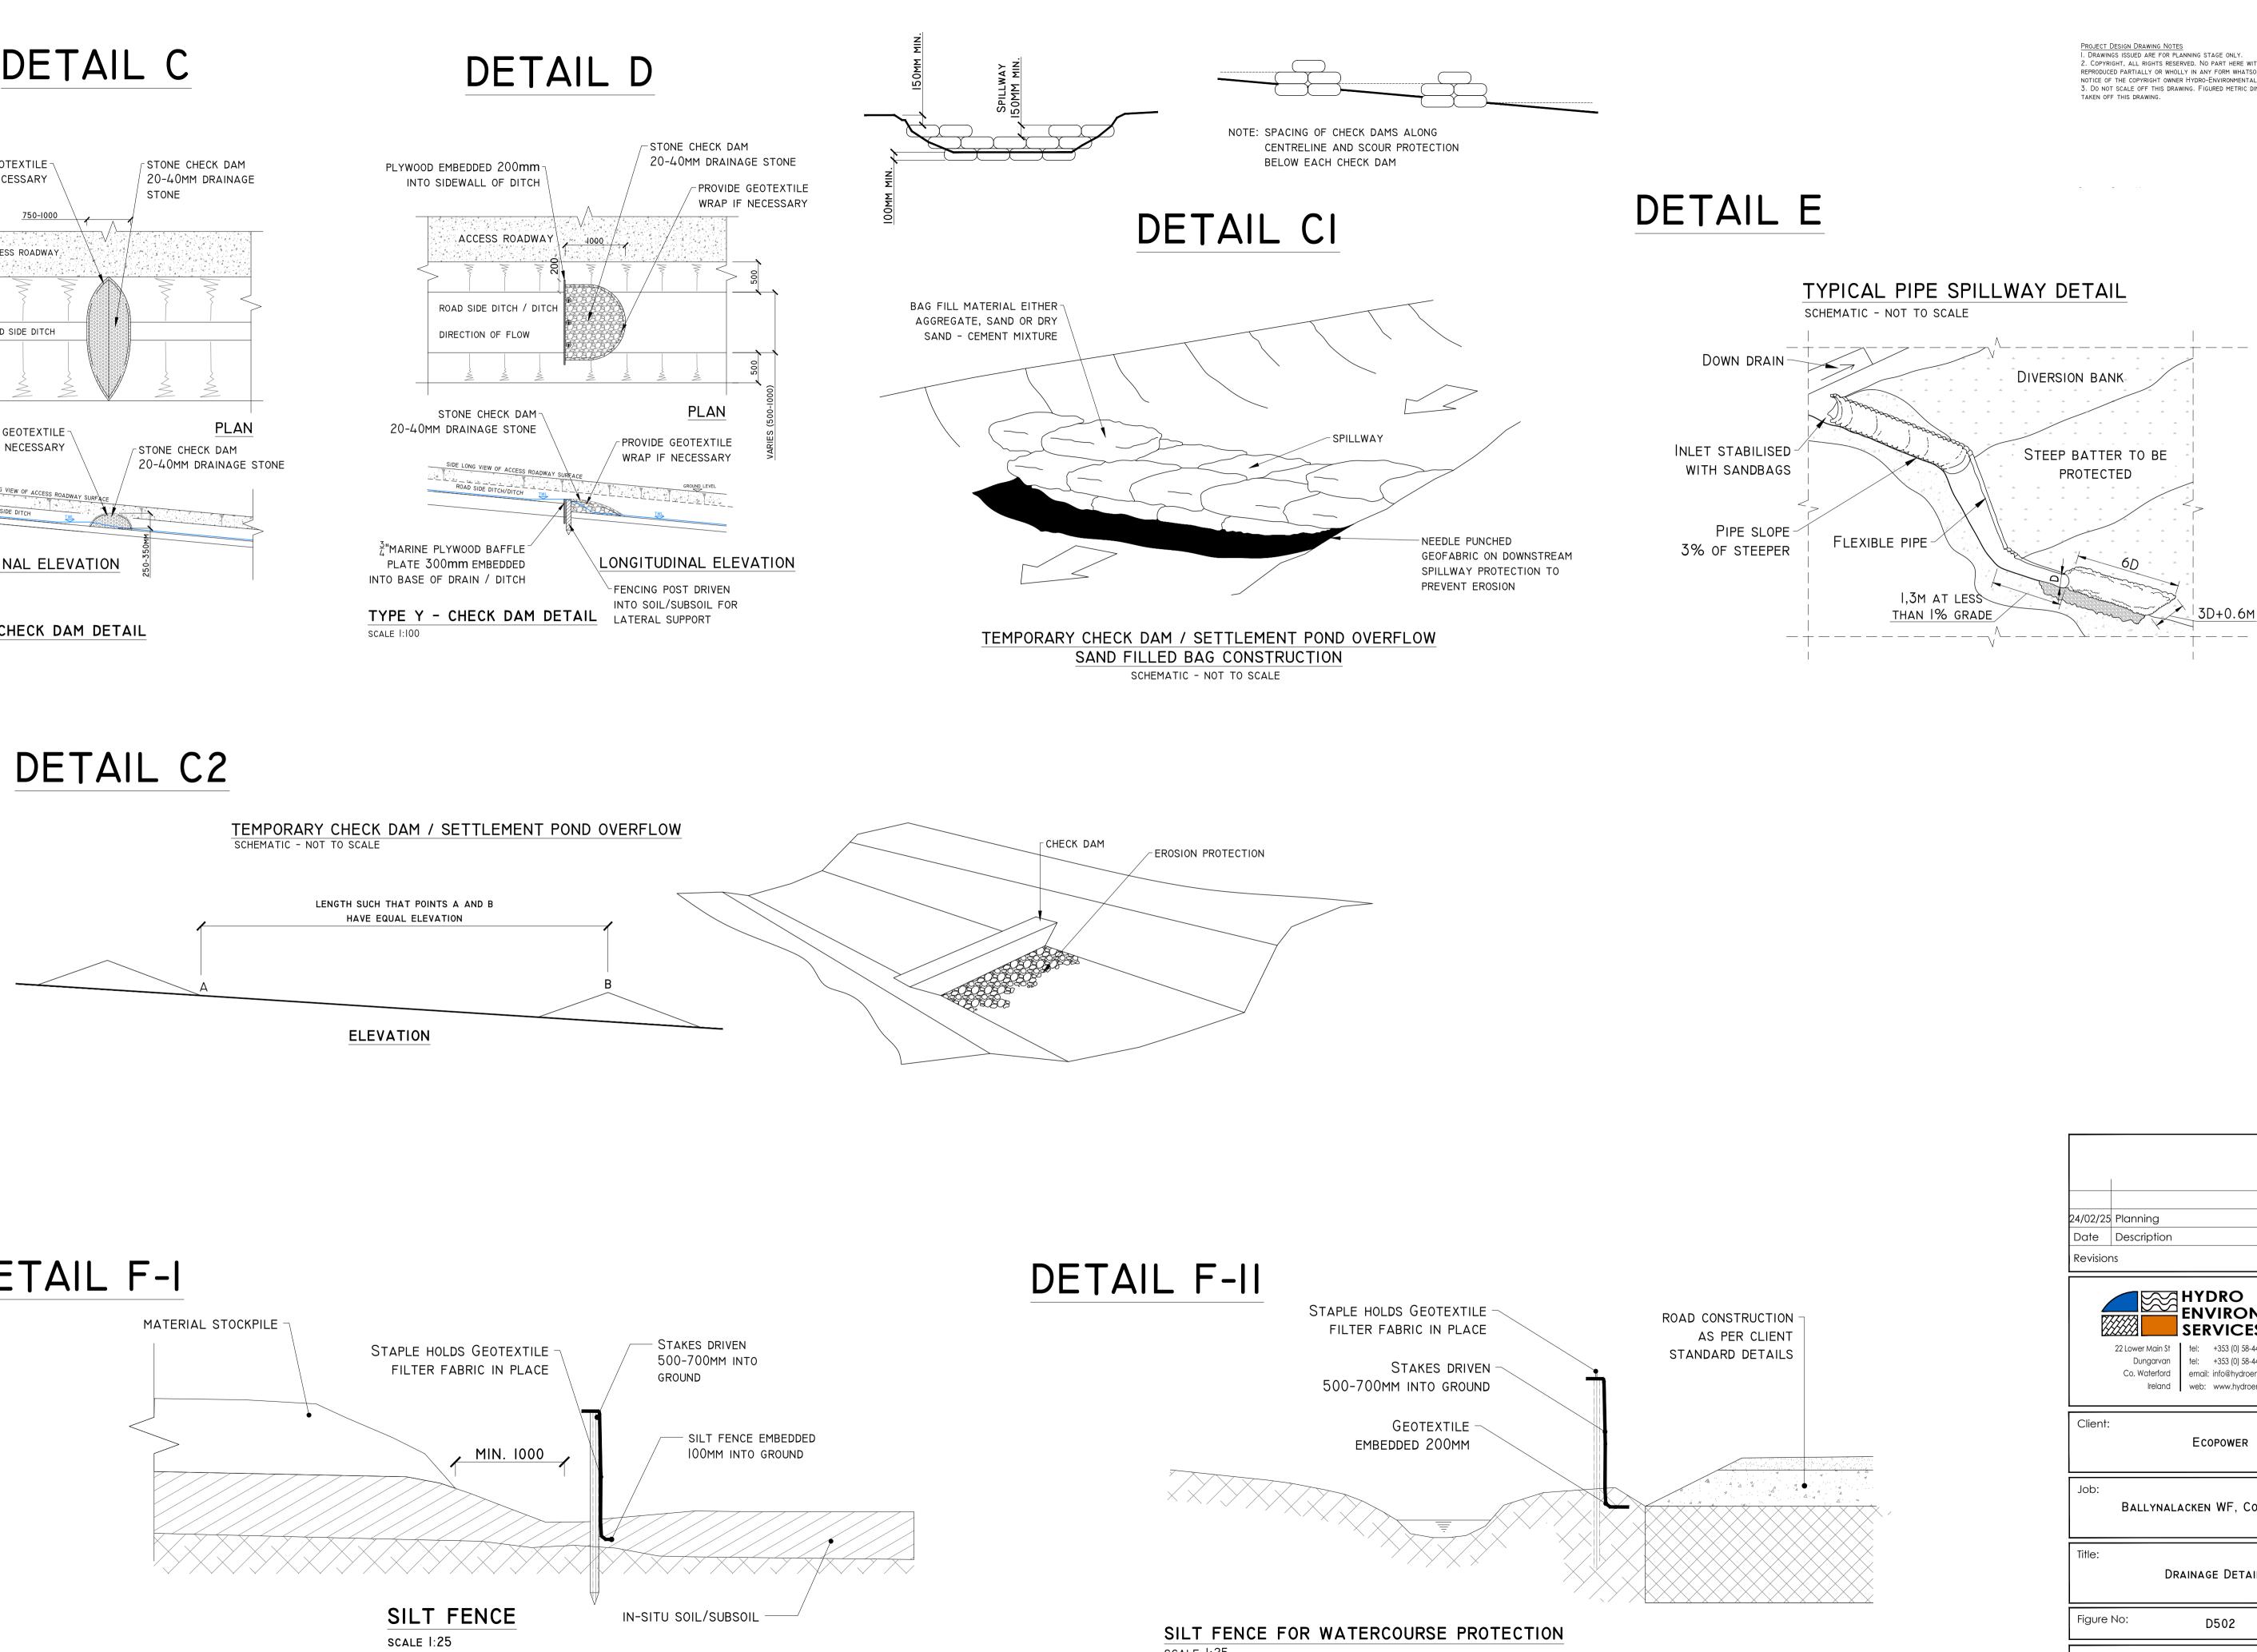

## DETAIL C DETAIL D STONE CHECK DAM 20-40MM DRAINAGE STONE PROVIDE GEOTEXTILE-STONE CHECK DAM PLYWOOD EMBEDDED 200mm-20-40MM DRAINAGE WRAP IF NECESSARY INTO SIDEWALL OF DITCH - PROVIDE GEOTEXTILE STONE WRAP IF NECESSARY 750-1000 ACCESS ROADWAY ACCESS ROADWAY ROAD SIDE DITCH / DITCH ROAD SIDE DITCH DIRECTION OF FLOW PLAN STONE CHECK DAM-PLAN 20-40mm drainage stone PROVIDE GEOTEXTILE -PROVIDE GEOTEXTILE WRAP IF NECESSARY WRAP IF NECESSARY 20-40MM DRAINAGE STONE SIDE LONG VIEW OF ACCESS ROADWAY SURFACE ROAD SIDE DITCH/DITCH SIDE LONG VIEW OF ACCESS ROADWAY SURFAC GROUND LEVEL ROAD SIDE DITCH $\frac{3}{4}$ "MARINE PLYWOOD BAFFLE LONGITUDINAL ELEVATION LONGITUDINAL ELEVATION PLATE 300mm EMBEDDED INTO BASE OF DRAIN / DITCH

TYPE X - CHECK DAM DETAIL scale 1:50

Project Design Drawing Notes 1. Drawings issued are for planning stage only. 2. Copyright, all rights reserved. No part here with may be copied or REPRODUCED PARTIALLY OR WHOLLY IN ANY FORM WHATSOEVER WITHOUT THE PRIOR NOTICE OF THE COPYRIGHT OWNER HYDRO-ENVIRONMENTAL SERVICES. 3. DO NOT SCALE OFF THIS DRAWING. FIGURED METRIC DIMENSIONS ONLY SHOULD BE