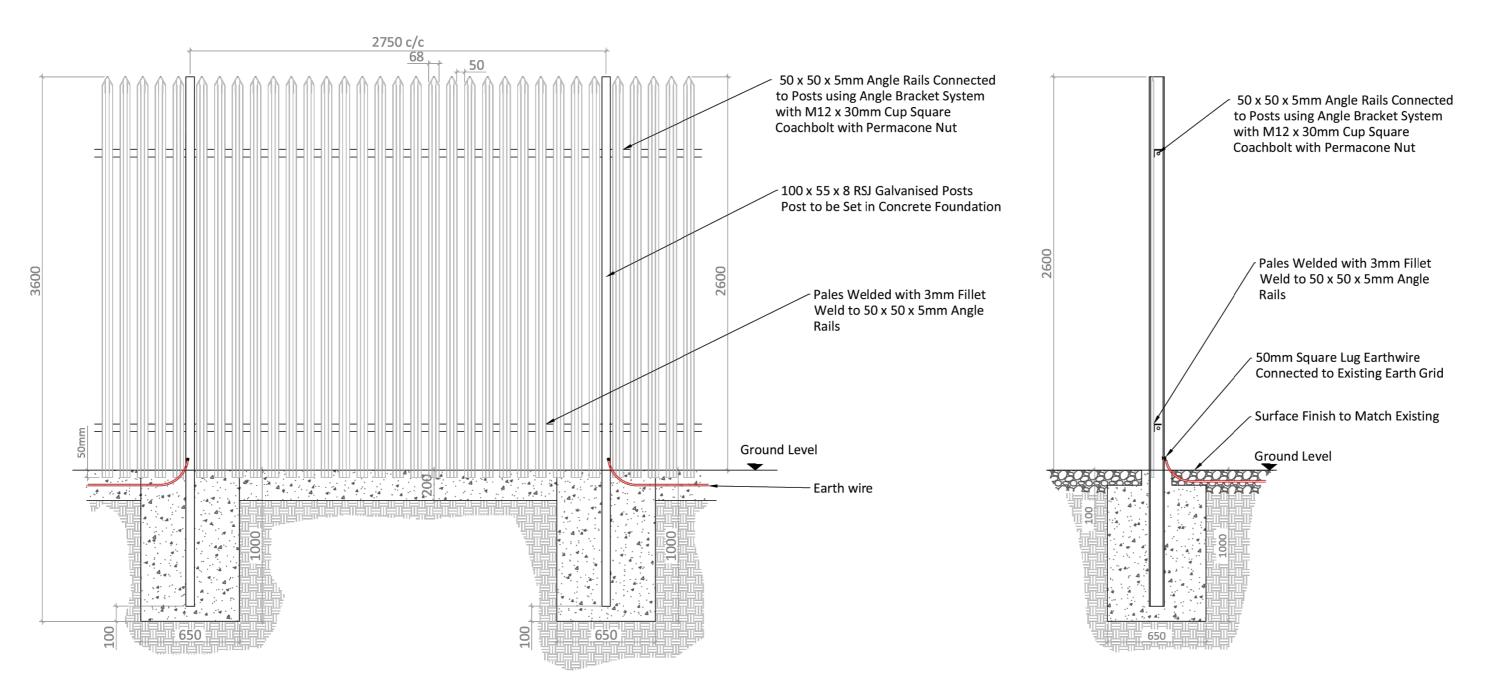

## **Palisade Fencing Details - Elevation**

SCALE 1:25

## Palisade Fencing Details - Section SCALE 1:25

**Typical Gate Elevation** 

SCALE 1:25

Notes:
1. Dimensions shown are in millimeters

| Project: Ballynalacken Windfarm                                                                                                                                         |                                 |
|-------------------------------------------------------------------------------------------------------------------------------------------------------------------------|---------------------------------|
| Drawing Title:                                                                                                                                                          |                                 |
| Gate & Fence Details                                                                                                                                                    |                                 |
| Drawing Number: BWF-SS5                                                                                                                                                 |                                 |
| Sheet Size:                                                                                                                                                             | Scale:                          |
| A2                                                                                                                                                                      | 1:25                            |
| Drawn by:  Conor Brett                                                                                                                                                  | Date produced: 24 February 2025 |
| Conor Brett Ecopower Limited Zetec House, Purcellsinch IDA Business Park Dublin Road, Kilkenny - R95 WV80  Landline - 056-7750140 (Ext 204) Mobile - +353 (0)87-6531458 |                                 |