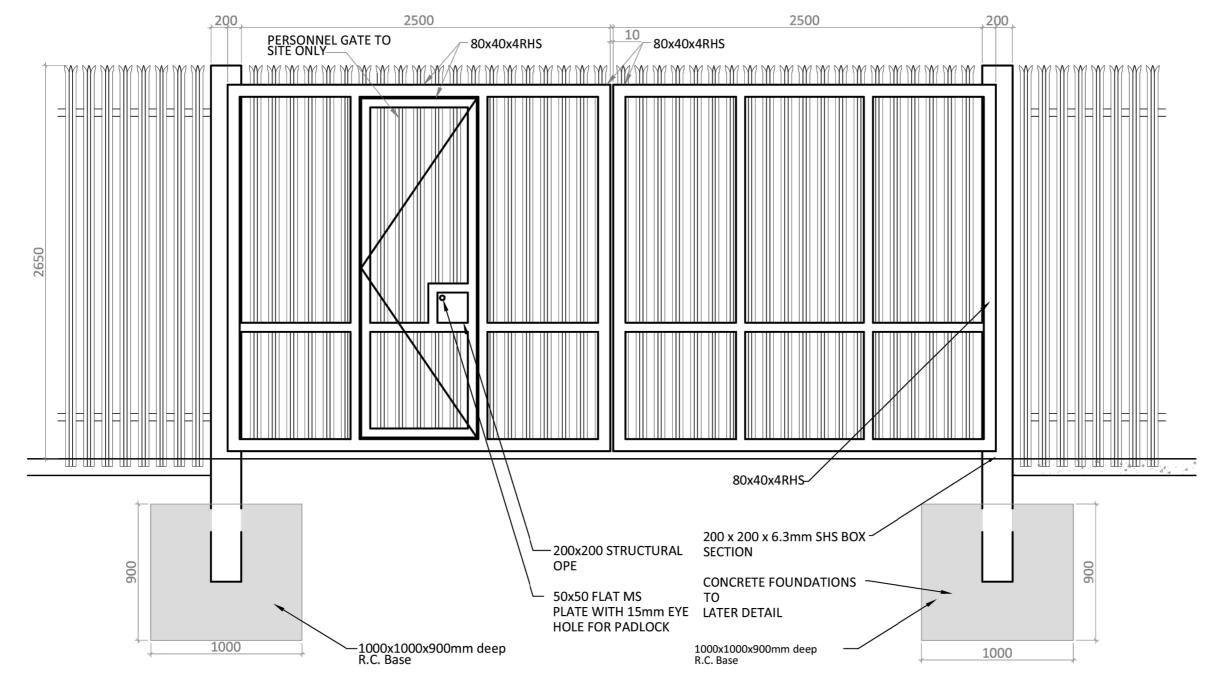

## Palisade Fencing Details - Section SCALE 1:25

**Typical Gate Elevation** 

SCALE 1:25

Notes:
1. Dimensions shown are in millimeters

| Project: Ballynalacken Windfarm                                                                                                                                         |                                 |
|-------------------------------------------------------------------------------------------------------------------------------------------------------------------------|---------------------------------|
| Drawing Title:                                                                                                                                                          |                                 |
| Gate & Fence Details                                                                                                                                                    |                                 |
| Drawing Number: BWF-SS5                                                                                                                                                 |                                 |
| Sheet Size:                                                                                                                                                             | Scale:                          |
| A2                                                                                                                                                                      | 1:25                            |
| Drawn by:  Conor Brett                                                                                                                                                  | Date produced: 24 February 2025 |
| Conor Brett Ecopower Limited Zetec House, Purcellsinch IDA Business Park Dublin Road, Kilkenny - R95 WV80  Landline - 056-7750140 (Ext 204) Mobile - +353 (0)87-6531458 |                                 |