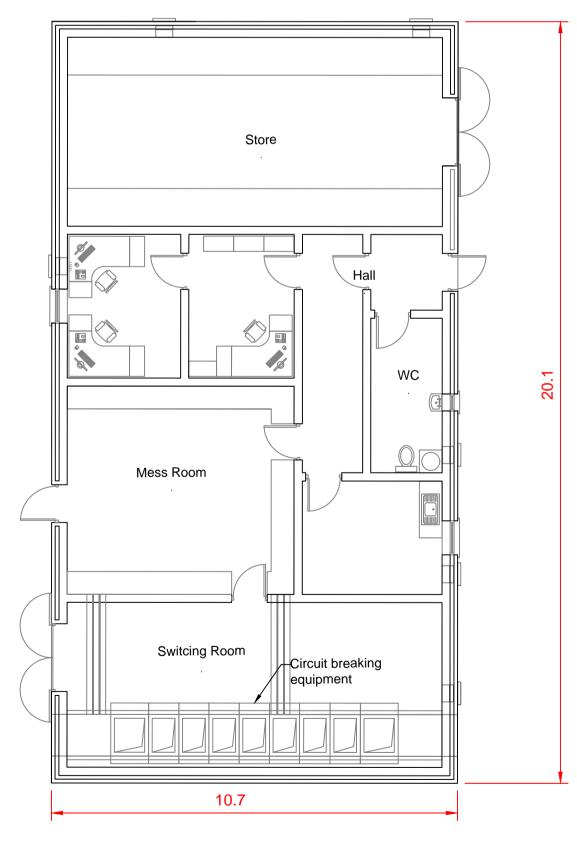

**Eastern Elevation** 

Western Elevation

Plan View

Notes:
Dimensions shown are in meters.
Internal Building layout to electrical engineers specifications.

| Project:<br>Ballynalacken Windfarm                                                                                                                                                                 |                                    |
|----------------------------------------------------------------------------------------------------------------------------------------------------------------------------------------------------|------------------------------------|
| Drawing Title:<br>IPP Control Building Plan and Elevations                                                                                                                                         |                                    |
| Drawing Number: BWF-SS4                                                                                                                                                                            |                                    |
| Sheet Size:                                                                                                                                                                                        | Scale:<br>1:100                    |
| Drawn by:<br>Conor Brett                                                                                                                                                                           | Date produced:<br>24 February 2025 |
| Conor Brett<br>Ecopower Limited<br>Zetec House, Purcellsinch IDA Business Park<br>Dublin Road, Kilkenny - R95 WV80<br>Landline - 056-7750140 (Ext 204)<br>Mobile - +353 (0)87-6531458<br>ECOPOOVER |                                    |