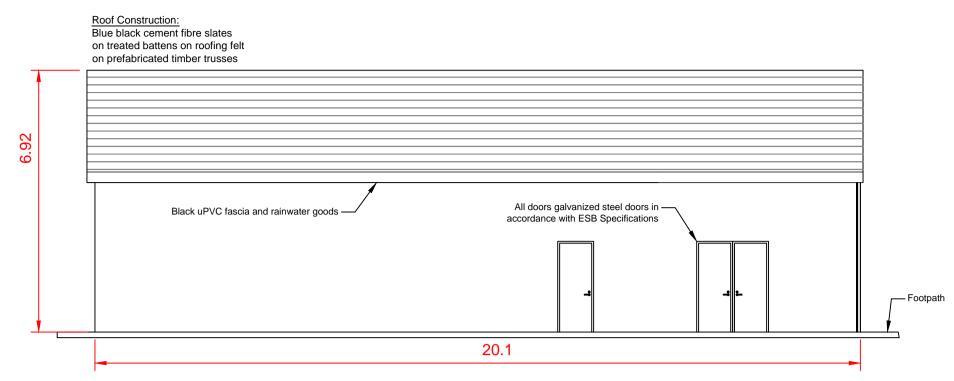

**Eastern Elevation** 

Western Elevation

Plan View

Notes:
Dimensions shown are in meters.
Internal Building layout to electrical engineers specifications.

| Project:<br>Ballynalacken Windfarm                                                                                                                                                                 |                                    |
|----------------------------------------------------------------------------------------------------------------------------------------------------------------------------------------------------|------------------------------------|
| Drawing Title:<br>IPP Control Building Plan and Elevations                                                                                                                                         |                                    |
| Drawing Number: BWF-SS4                                                                                                                                                                            |                                    |
| Sheet Size:                                                                                                                                                                                        | Scale:<br>1:100                    |
| Drawn by:<br>Conor Brett                                                                                                                                                                           | Date produced:<br>24 February 2025 |
| Conor Brett<br>Ecopower Limited<br>Zetec House, Purcellsinch IDA Business Park<br>Dublin Road, Kilkenny - R95 WV80<br>Landline - 056-7750140 (Ext 204)<br>Mobile - +353 (0)87-6531458<br>ECOPOOVER |                                    |