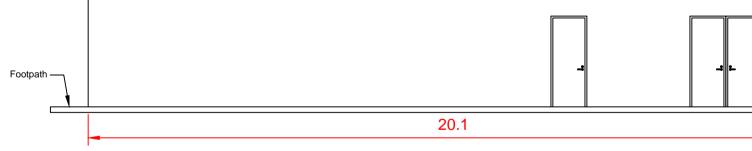

**Eastern Elevation** 

Western Elevation

Plan View

Notes:
Dimensions shown are in meters.
Internal Building layout to electrical engineers specifications.

| Project:<br>Ballynalacken Windfarm                                                                                                                                                                 |                                    |
|----------------------------------------------------------------------------------------------------------------------------------------------------------------------------------------------------|------------------------------------|
| Drawing Title:<br>IPP Control Building Plan and Elevations                                                                                                                                         |                                    |
| Drawing Number: BWF-SS4                                                                                                                                                                            |                                    |
| Sheet Size:                                                                                                                                                                                        | Scale:<br>1:100                    |
| Drawn by:<br>Conor Brett                                                                                                                                                                           | Date produced:<br>24 February 2025 |
| Conor Brett<br>Ecopower Limited<br>Zetec House, Purcellsinch IDA Business Park<br>Dublin Road, Kilkenny - R95 WV80<br>Landline - 056-7750140 (Ext 204)<br>Mobile - +353 (0)87-6531458<br>ECOPOOVER |                                    |