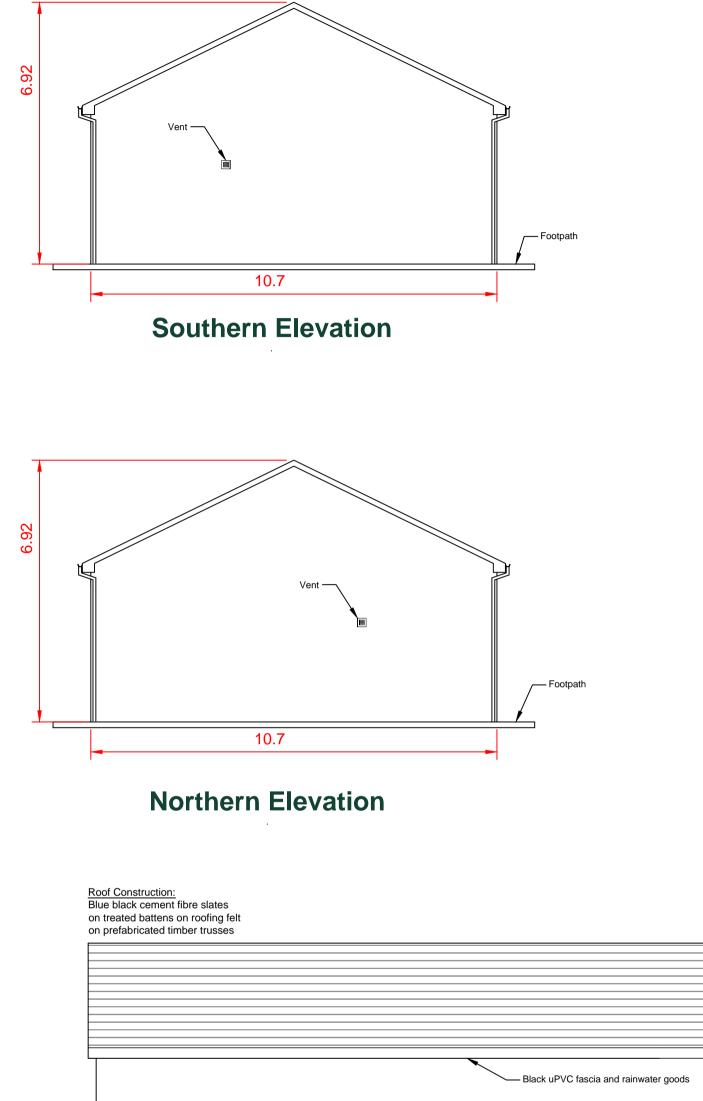

**Eastern Elevation** 

Western Elevation

Plan View

Notes:
Dimensions shown are in meters.
Internal Building layout to electrical engineers specifications.

| Project:<br>Ballynalacken Windfarm                                                                                                                                                                 |                                    |
|----------------------------------------------------------------------------------------------------------------------------------------------------------------------------------------------------|------------------------------------|
| Drawing Title:<br>IPP Control Building Plan and Elevations                                                                                                                                         |                                    |
| Drawing Number: BWF-SS4                                                                                                                                                                            |                                    |
| Sheet Size:                                                                                                                                                                                        | Scale:<br>1:100                    |
| Drawn by:<br>Conor Brett                                                                                                                                                                           | Date produced:<br>24 February 2025 |
| Conor Brett<br>Ecopower Limited<br>Zetec House, Purcellsinch IDA Business Park<br>Dublin Road, Kilkenny - R95 WV80<br>Landline - 056-7750140 (Ext 204)<br>Mobile - +353 (0)87-6531458<br>ECOPOOVER |                                    |