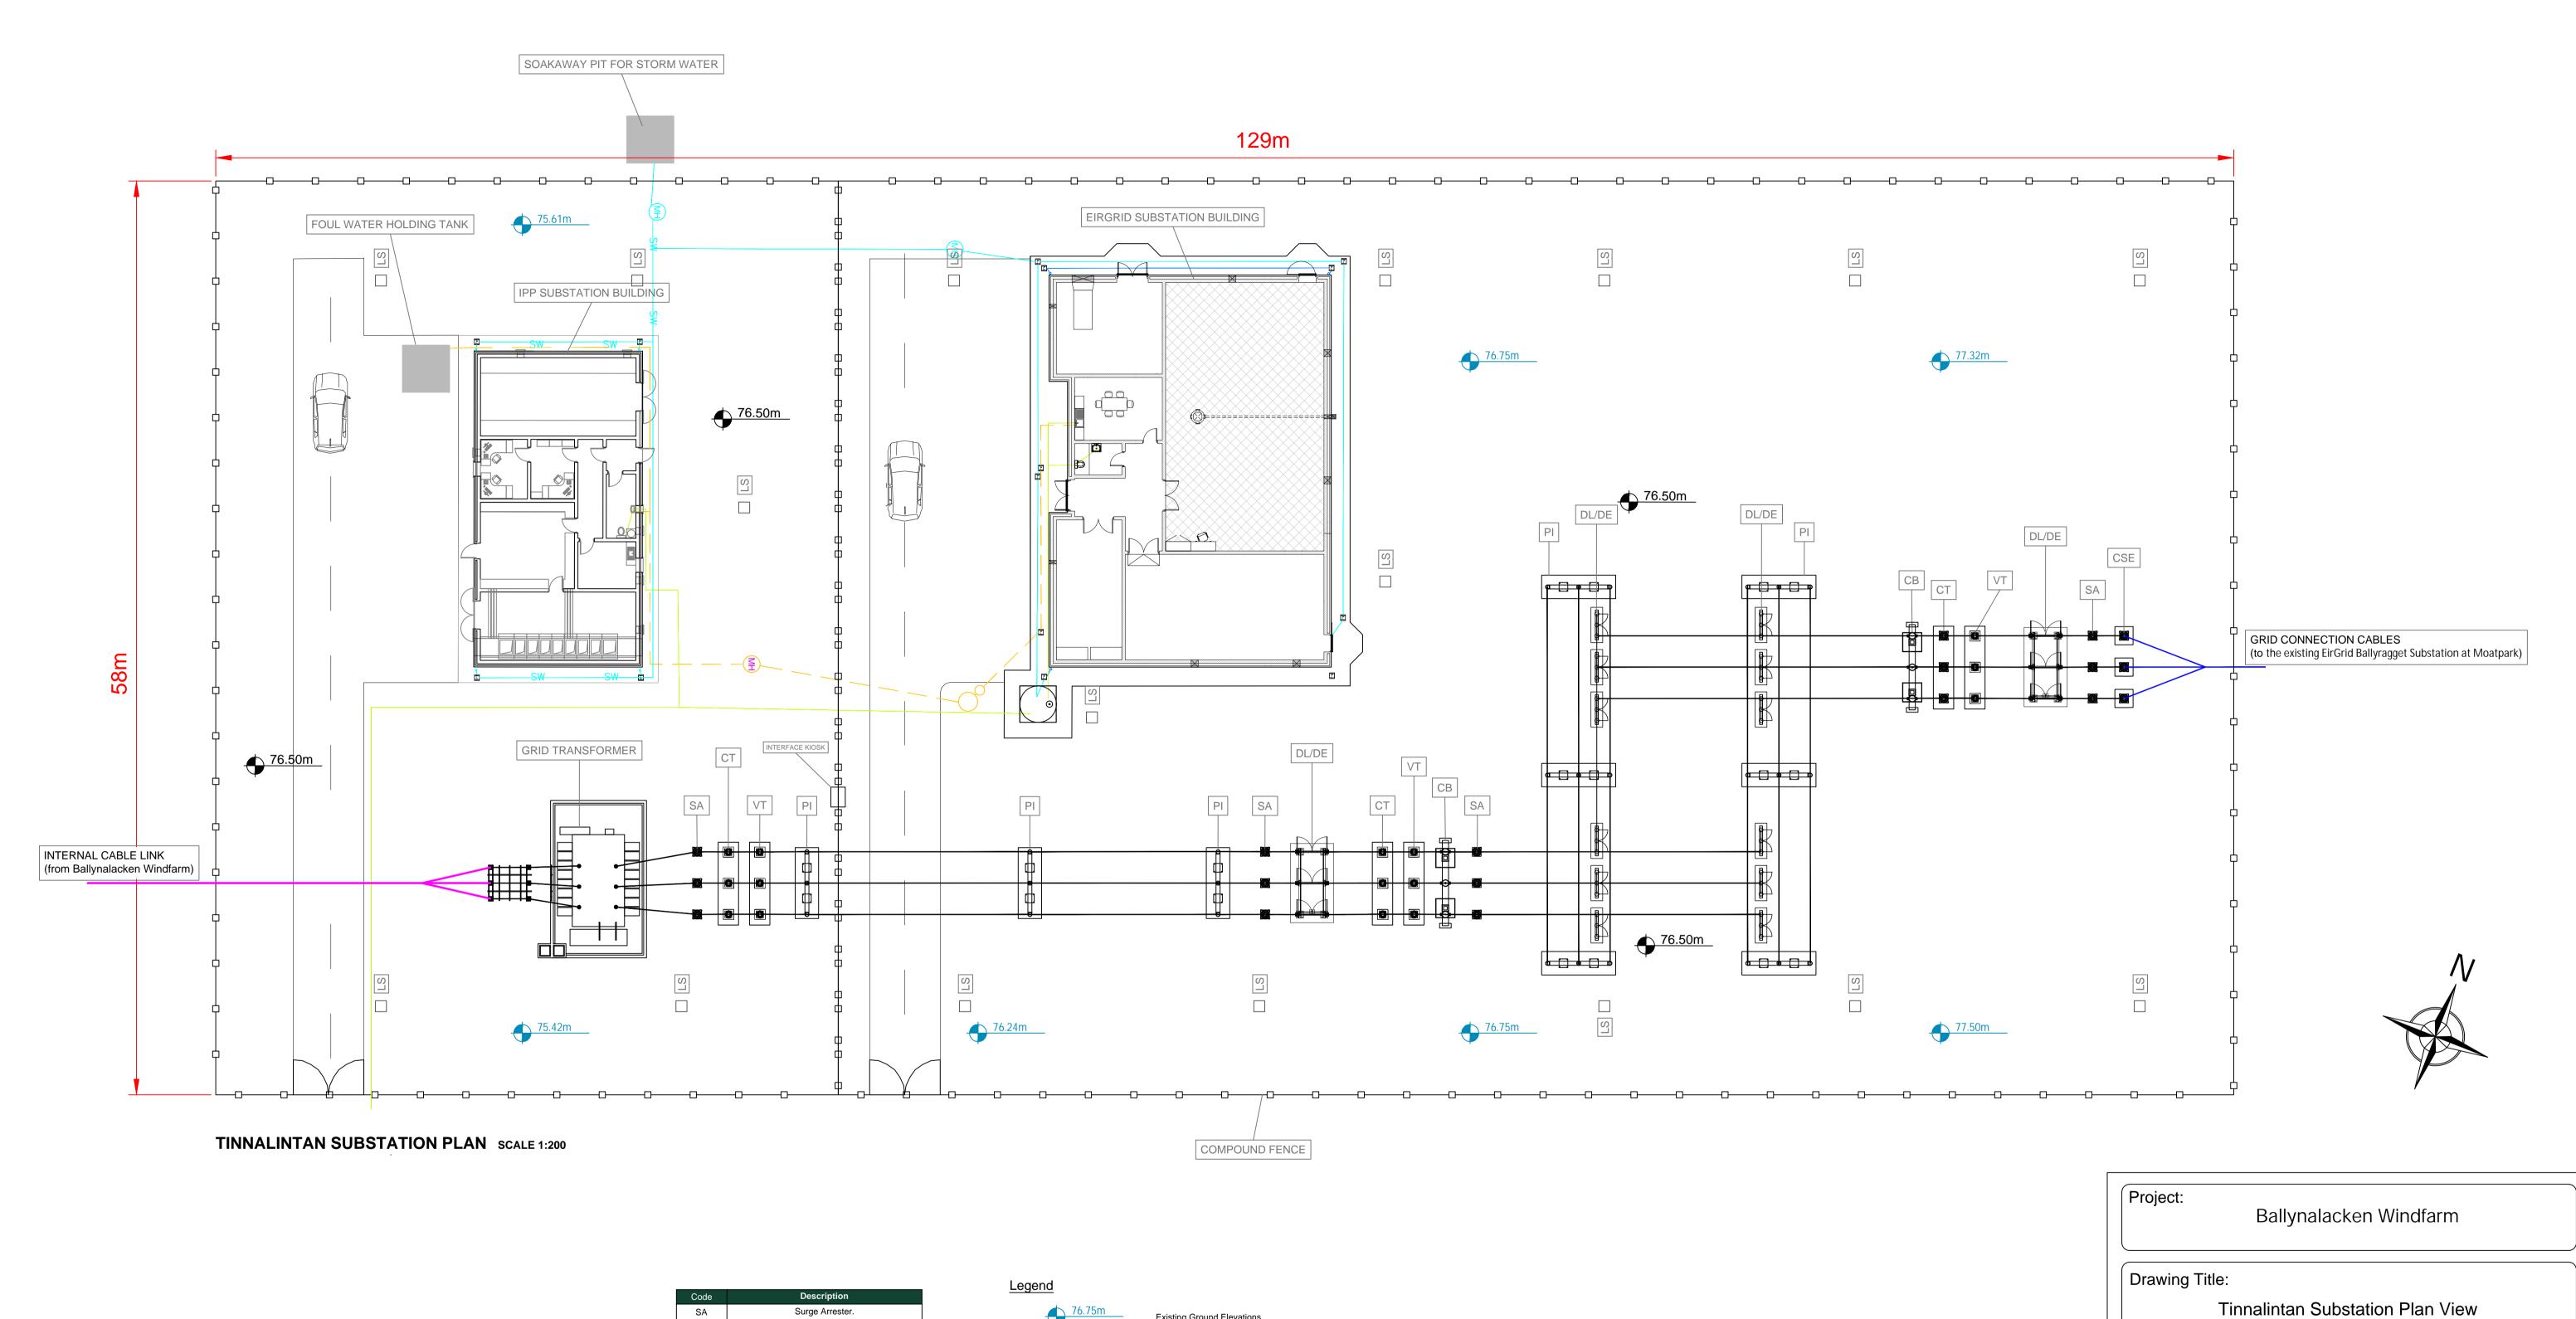

Notes:
1. Layout and arrangements of substation buildings and electrical equipment are as per current Eirgrid specifications at the time of submission. Final specifications and siting of buildings and electrical equipment within the compound will be as per latest Eirgrid and ESB specification at the time of construction.

. Dimensions shown are in meters. Dimensions may vary at time of construction to reflect any revisions to Eirgrid Specifications.

| Code  | Description              |
|-------|--------------------------|
| SA    | Surge Arrester.          |
| DL/DE | Line / Earth Disconnect. |
| VT    | Voltage Transformer.     |
| СТ    | Current Transformer.     |
| СВ    | Circuit Breaker.         |
| PI    | Post Insulator.          |
| LM    | Lighting Mast.           |
| CSE   | Cable Chair              |
| LS    | Lamp                     |