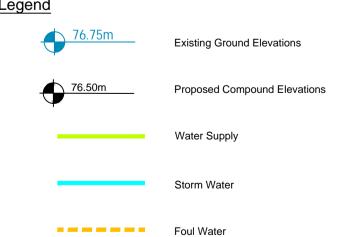

. Dimensions shown are in meters. Dimensions may vary at time of construction to reflect any revisions to Eirgrid Specifications.

| Code  | Description              |
|-------|--------------------------|
| SA    | Surge Arrester.          |
| DL/DE | Line / Earth Disconnect. |
| VT    | Voltage Transformer.     |
| СТ    | Current Transformer.     |
| СВ    | Circuit Breaker.         |
| PI    | Post Insulator.          |
| LM    | Lighting Mast.           |
| CSE   | Cable Chair              |
| LS    | Lamp                     |