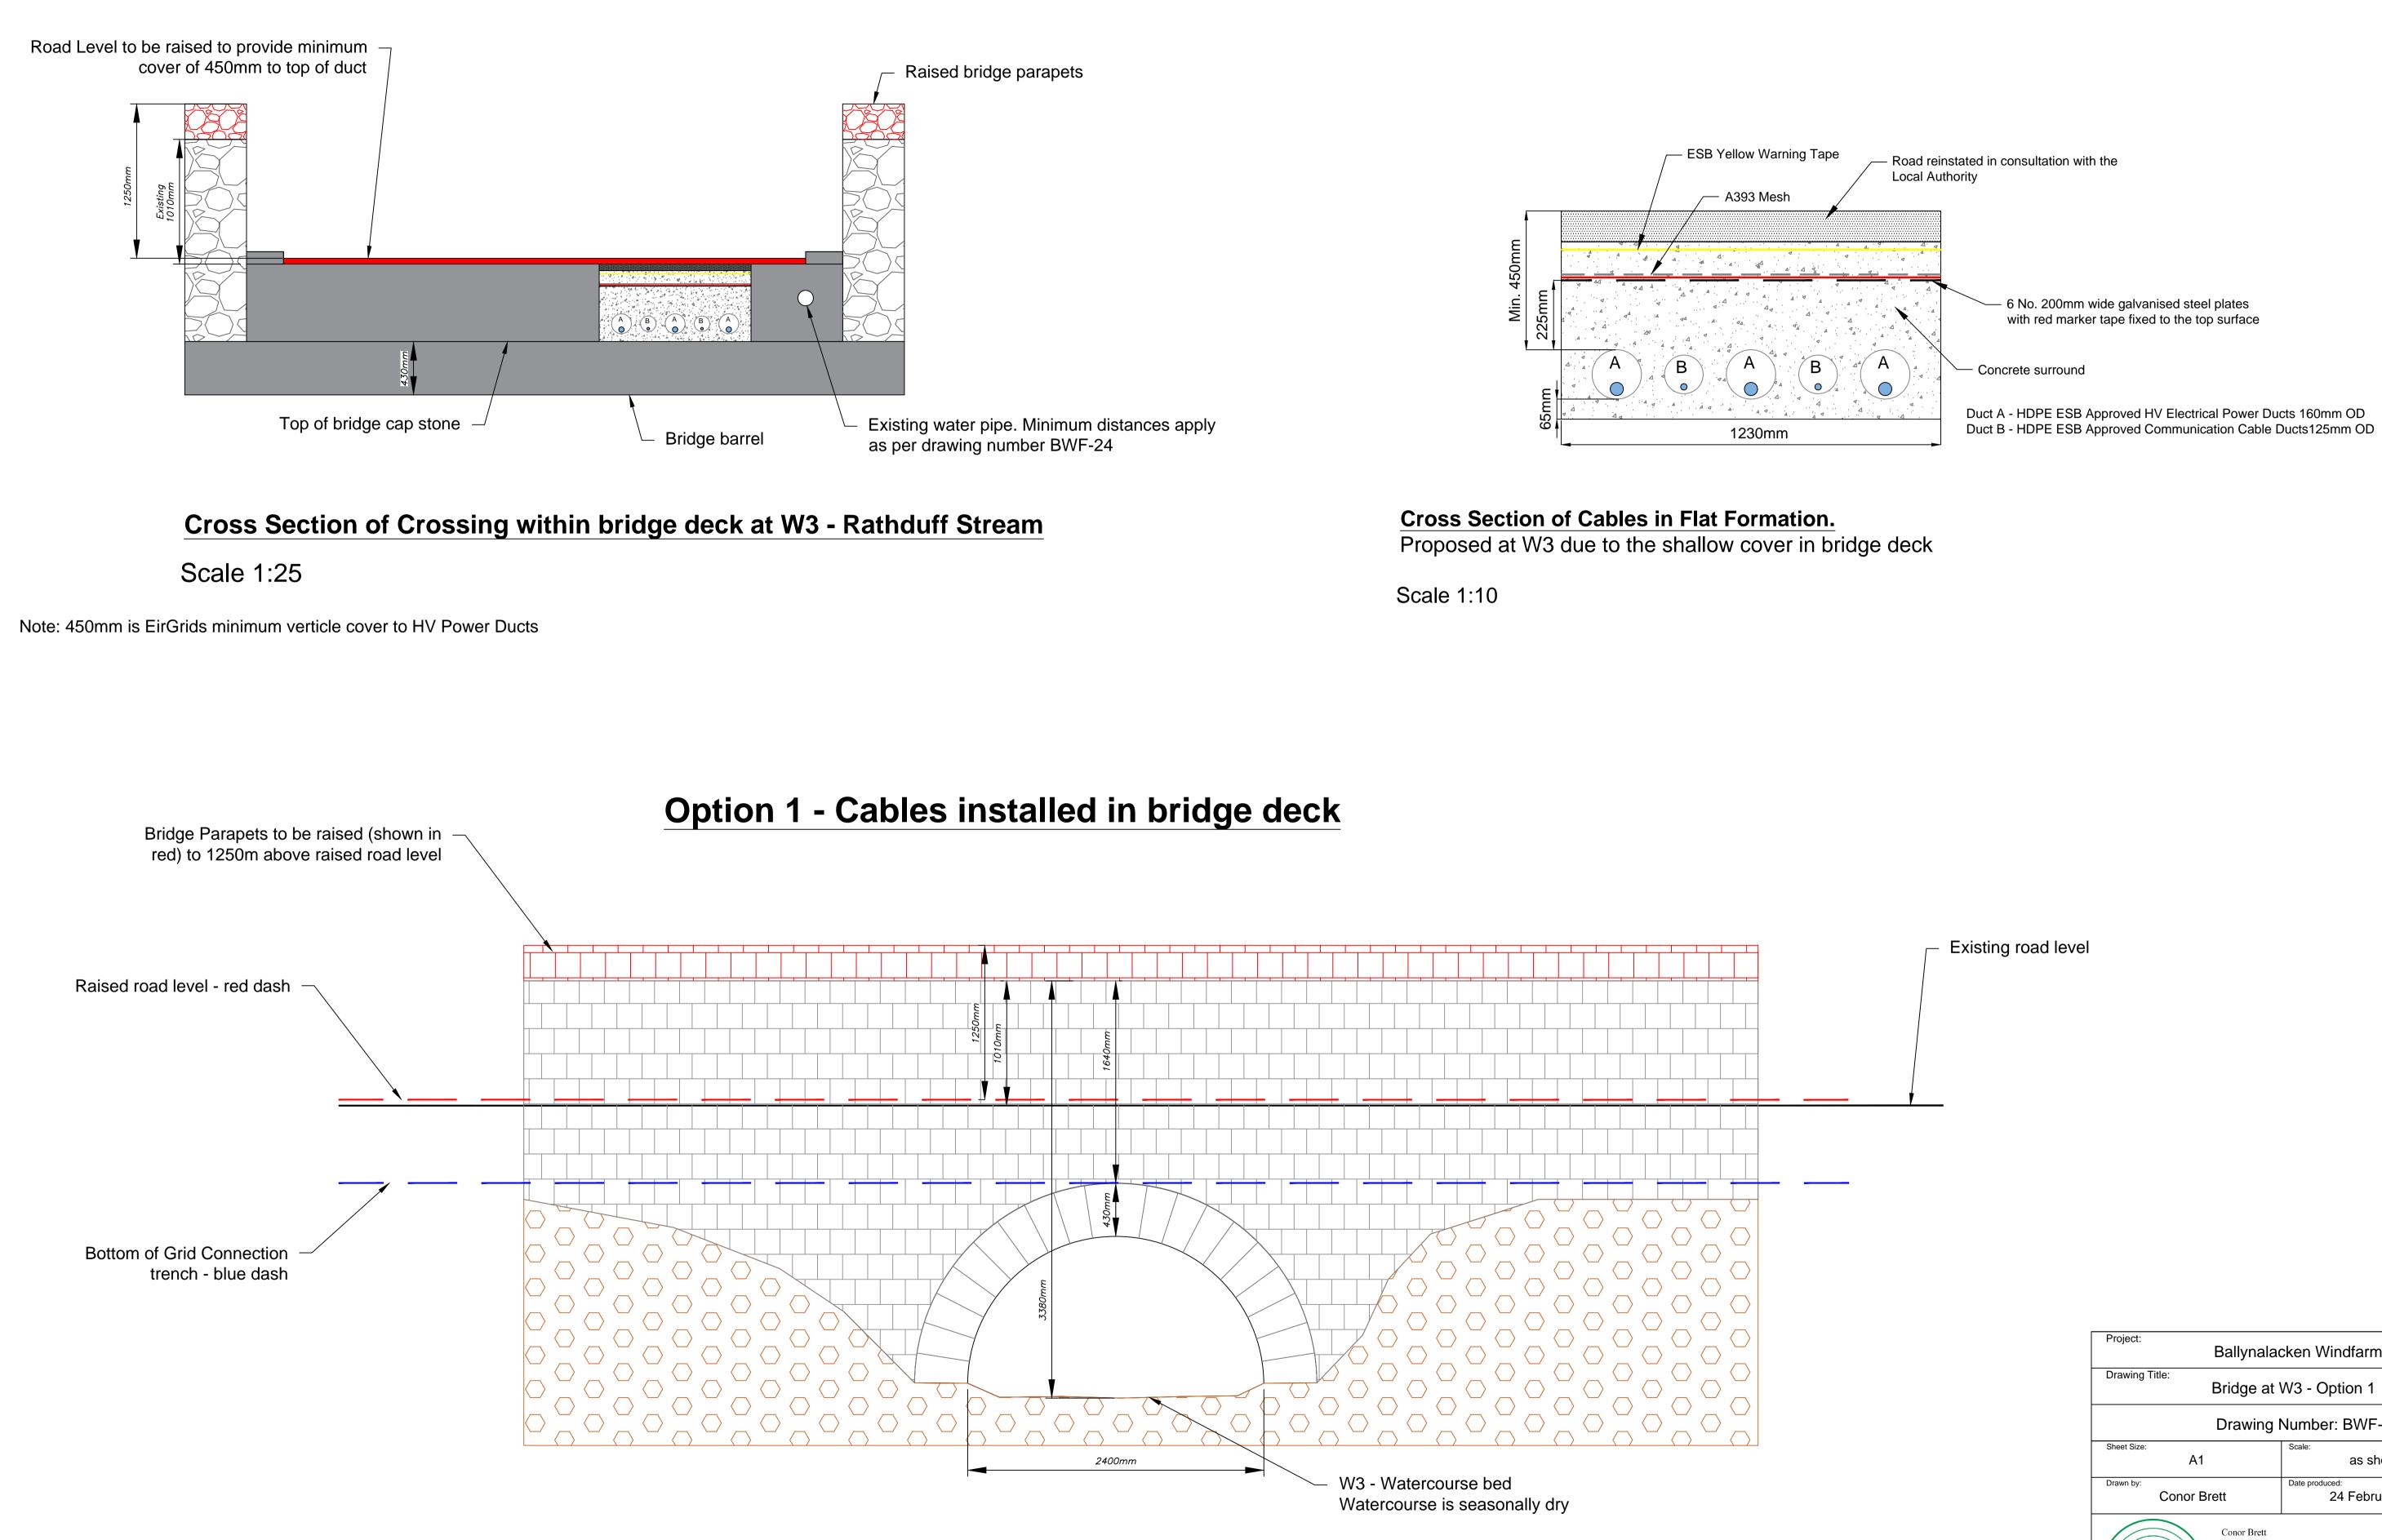

Scale 1:25

Elevation of Crossing within bridge deck at W3 - Rathduff Stream

| Project:<br>Ballynalacken Windfarm                                                                                                                                                    |                                    |
|---------------------------------------------------------------------------------------------------------------------------------------------------------------------------------------|------------------------------------|
| Drawing Title:<br>Bridge at W3 - Option 1                                                                                                                                             |                                    |
| Drawing Number: BWF-39                                                                                                                                                                |                                    |
| Sheet Size:<br>A1                                                                                                                                                                     | Scale:<br>as shown                 |
| Drawn by:<br>Conor Brett                                                                                                                                                              | Date produced:<br>24 February 2025 |
| Conor Brett<br>Ecopower Limited<br>Zetec House, Purcellsinch IDA Business Park<br>Dublin Road, Kilkenny - R95 WV80<br>Landline - 056-7750140 (Ext 204)<br>Mobile - +353 (0)87-6531458 |                                    |
| ECOPOWER                                                                                                                                                                              |                                    |