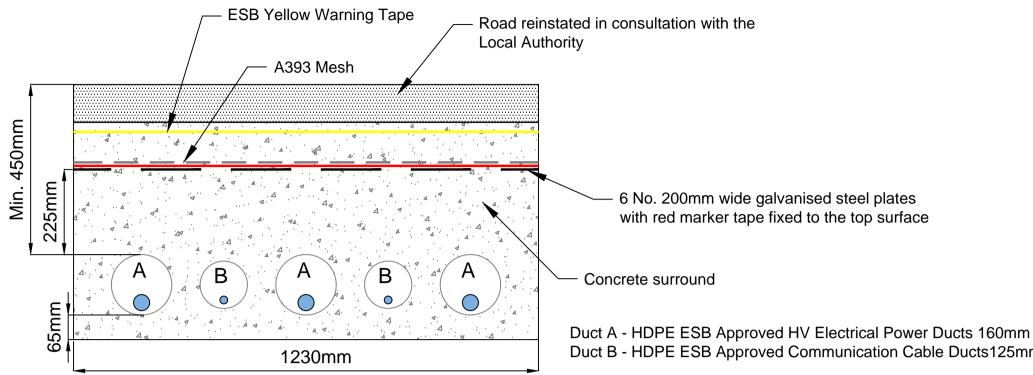

Scale 1:25

Elevation of Crossing within bridge deck at W3 - Rathduff Stream

| Project:<br>Ballynalacken Windfarm                                                                                                                                                    |                                    |
|---------------------------------------------------------------------------------------------------------------------------------------------------------------------------------------|------------------------------------|
| Drawing Title:<br>Bridge at W3 - Option 1                                                                                                                                             |                                    |
| Drawing Number: BWF-39                                                                                                                                                                |                                    |
| Sheet Size:<br>A1                                                                                                                                                                     | Scale:<br>as shown                 |
| Drawn by:<br>Conor Brett                                                                                                                                                              | Date produced:<br>24 February 2025 |
| Conor Brett<br>Ecopower Limited<br>Zetec House, Purcellsinch IDA Business Park<br>Dublin Road, Kilkenny - R95 WV80<br>Landline - 056-7750140 (Ext 204)<br>Mobile - +353 (0)87-6531458 |                                    |
| ECOPOWER                                                                                                                                                                              |                                    |