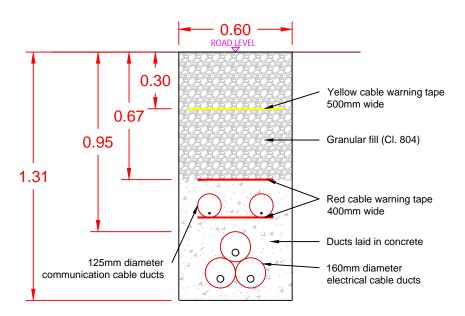

110kV CABLES TRENCH - TYPICAL SINGLE CIRCUIT TRENCH
SECTION THROUGH PRIVATE TRACK

110kV CABLES TRENCH - TYPICAL SINGLE CIRCUIT TRENCH
SECTION THROUGH PUBLIC ROADS

Dimensions shown in meters

Project:

Ballynalacken Windfarm