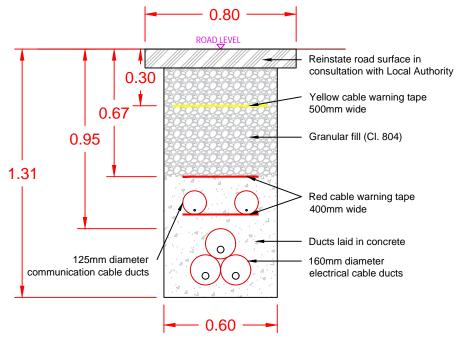

110kV CABLES TRENCH - TYPICAL SINGLE CIRCUIT TRENCH
SECTION THROUGH PRIVATE TRACK

110kV CABLES TRENCH - TYPICAL SINGLE CIRCUIT TRENCH
SECTION THROUGH PUBLIC ROADS

Dimensions shown in meters

Project:

Ballynalacken Windfarm