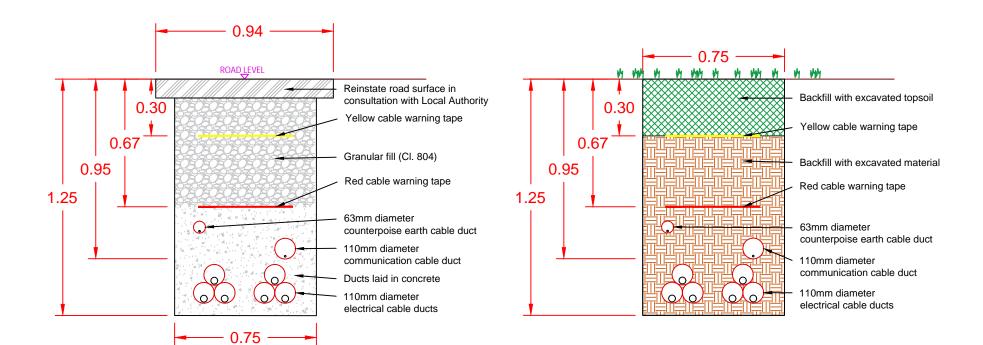

WINDFARM CABLE LINK CABLES TRENCH SECTION THROUGH

AGRICULTURAL LANDS

—— 0.75 —— WINDFARM ROAD LEVEL Backfill with excavated topsoil 0.30 Yellow cable warning tape 0.67 Backfill with excavated material 0.95 Red cable warning tape 1.25 63mm diameter counterpoise earth cable duct 110mm diameter communication cable duct 110mm diameter electrical cable ducts Sand bed

WINDFARM CABLE LINK CABLES TRENCH SECTION CROSSING

PUBLIC ROADS

WINDFARM CABLE LINK CABLES TRENCH SECTION THROUGH
WINDFARM ROADS

## Dimensions shown in meters

Project:

Ballynalacken Windfarm

Drawing Title:

Internal Cable Link Trench Details

Drawing Number: BWF-20

| Sheet Size: | Scale:           |
|-------------|------------------|
| A3          | 1:20             |
| Drawn by:   | Date produced:   |
| Conor Brett | 24 February 2025 |