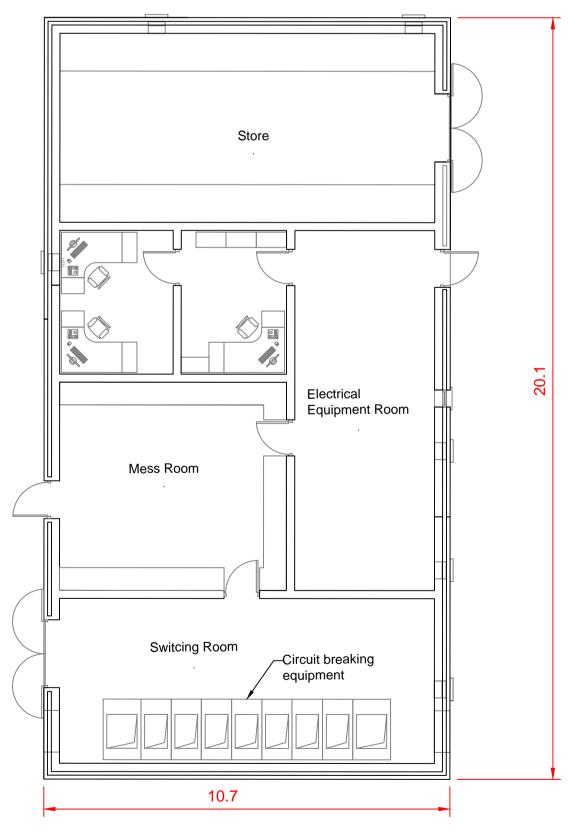

**Eastern Elevation** 

**Northern Elevation** 

**Plan View** 

Note: Dimensions in meters Internal Building layout to electrical engineers specifications

| Project: Ballynalacken Windfarm                                                                           |                                 |
|-----------------------------------------------------------------------------------------------------------|---------------------------------|
| Drawing Title:                                                                                            |                                 |
| Windfarm Control Building                                                                                 |                                 |
| Drawing Number: BWF-19                                                                                    |                                 |
| Sheet Size:                                                                                               | Scale: 1:100                    |
| Drawn by:  Conor Brett                                                                                    | Date produced: 24 February 2025 |
| Conor Brett Ecopower Limited Zetec House, Purcellsinch IDA Business Park Dublin Road, Kilkenny - R95 WV80 |                                 |