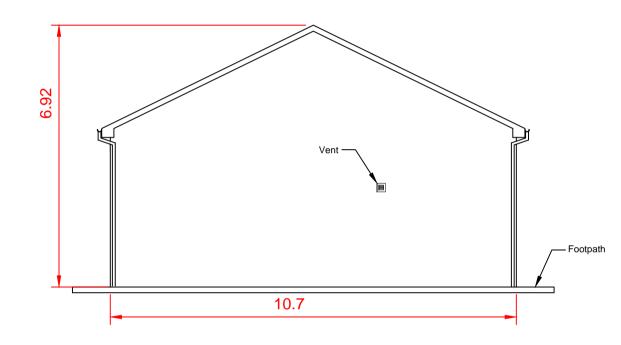

**Eastern Elevation** 

**Northern Elevation** 

**Plan View** 

Note: Dimensions in meters Internal Building layout to electrical engineers specifications

| Project: Ballynalacken Windfarm                                                                           |                                 |
|-----------------------------------------------------------------------------------------------------------|---------------------------------|
| Drawing Title:                                                                                            |                                 |
| Windfarm Control Building                                                                                 |                                 |
| Drawing Number: BWF-19                                                                                    |                                 |
| Sheet Size:                                                                                               | Scale: 1:100                    |
| Drawn by:  Conor Brett                                                                                    | Date produced: 24 February 2025 |
| Conor Brett Ecopower Limited Zetec House, Purcellsinch IDA Business Park Dublin Road, Kilkenny - R95 WV80 |                                 |