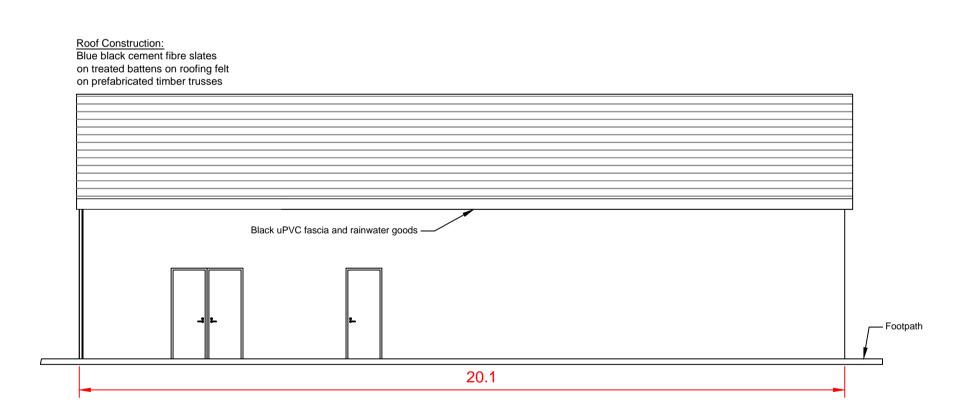

**Eastern Elevation** 

**Northern Elevation** 

**Plan View** 

Note: Dimensions in meters Internal Building layout to electrical engineers specifications

| Project: Ballynalacken Windfarm                                                                           |                                 |
|-----------------------------------------------------------------------------------------------------------|---------------------------------|
| Drawing Title:                                                                                            |                                 |
| Windfarm Control Building                                                                                 |                                 |
| Drawing Number: BWF-19                                                                                    |                                 |
| Sheet Size:                                                                                               | Scale: 1:100                    |
| Drawn by:  Conor Brett                                                                                    | Date produced: 24 February 2025 |
| Conor Brett Ecopower Limited Zetec House, Purcellsinch IDA Business Park Dublin Road, Kilkenny - R95 WV80 |                                 |