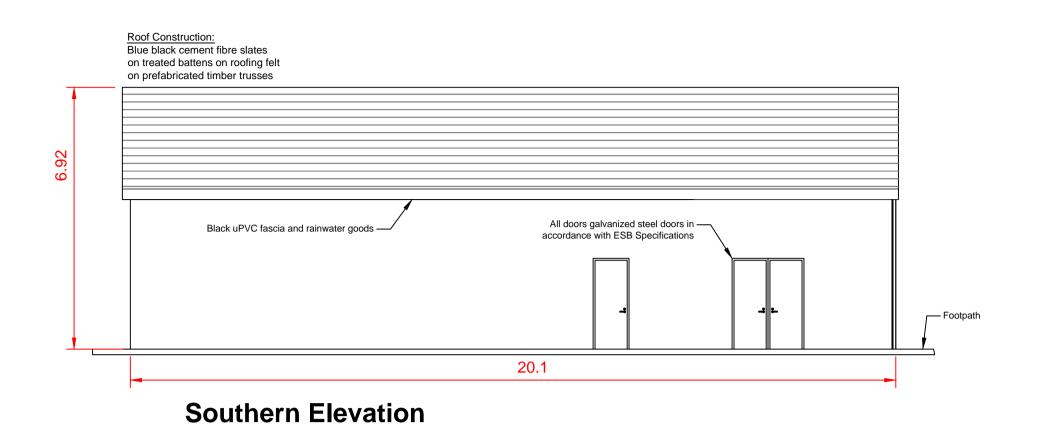

**Eastern Elevation** 

**Northern Elevation** 

**Plan View** 

Note: Dimensions in meters Internal Building layout to electrical engineers specifications

| Project: Ballynalacken Windfarm                                                                           |                                 |
|-----------------------------------------------------------------------------------------------------------|---------------------------------|
| Drawing Title:                                                                                            |                                 |
| Windfarm Control Building                                                                                 |                                 |
| Drawing Number: BWF-19                                                                                    |                                 |
| Sheet Size:                                                                                               | Scale: 1:100                    |
| Drawn by:  Conor Brett                                                                                    | Date produced: 24 February 2025 |
| Conor Brett Ecopower Limited Zetec House, Purcellsinch IDA Business Park Dublin Road, Kilkenny - R95 WV80 |                                 |