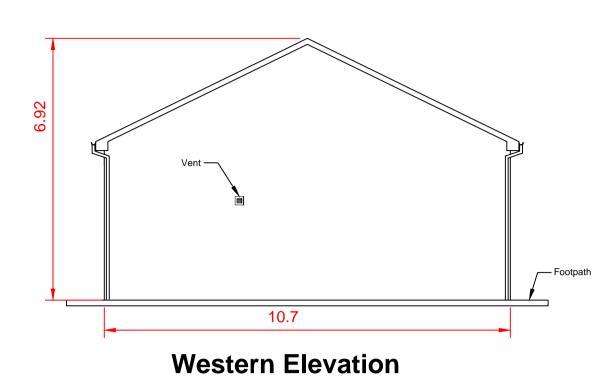

**Eastern Elevation** 

**Northern Elevation** 

**Plan View** 

Note: Dimensions in meters Internal Building layout to electrical engineers specifications

| Project: Ballynalacken Windfarm                                                                           |                                 |
|-----------------------------------------------------------------------------------------------------------|---------------------------------|
| Drawing Title:                                                                                            |                                 |
| Windfarm Control Building                                                                                 |                                 |
| Drawing Number: BWF-19                                                                                    |                                 |
| Sheet Size:                                                                                               | Scale: 1:100                    |
| Drawn by:  Conor Brett                                                                                    | Date produced: 24 February 2025 |
| Conor Brett Ecopower Limited Zetec House, Purcellsinch IDA Business Park Dublin Road, Kilkenny - R95 WV80 |                                 |