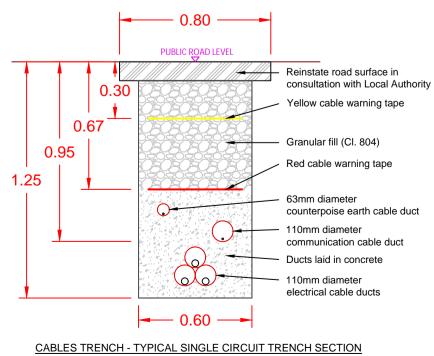

THROUGH PUBLIC ROADS

## Note: Cut and Fill areas will be sloped at ratio of 1(v):1.5(h)

All dimensions shown in meters

| Project:                                                                                                                                                                              |                                    |
|---------------------------------------------------------------------------------------------------------------------------------------------------------------------------------------|------------------------------------|
| Ballynalacken Windfarm                                                                                                                                                                |                                    |
| Drawing Title:<br>Windfarm Roads and Internal<br>Windfarm Cable Details                                                                                                               |                                    |
| Drawing Number: BWF-14                                                                                                                                                                |                                    |
| Sheet Size:<br>A1                                                                                                                                                                     | Scale:<br>1 : 20                   |
| Drawn by:<br>Conor Brett                                                                                                                                                              | Date produced:<br>24 February 2025 |
| Conor Brett<br>Ecopower Limited<br>Zetec House, Purcellsinch IDA Business Park<br>Dublin Road, Kilkenny - R95 WV80<br>Landline - 056-7750140 (Ext 204)<br>Mobile - +353 (0)87-6531458 |                                    |
| ECOPOWER                                                                                                                                                                              |                                    |