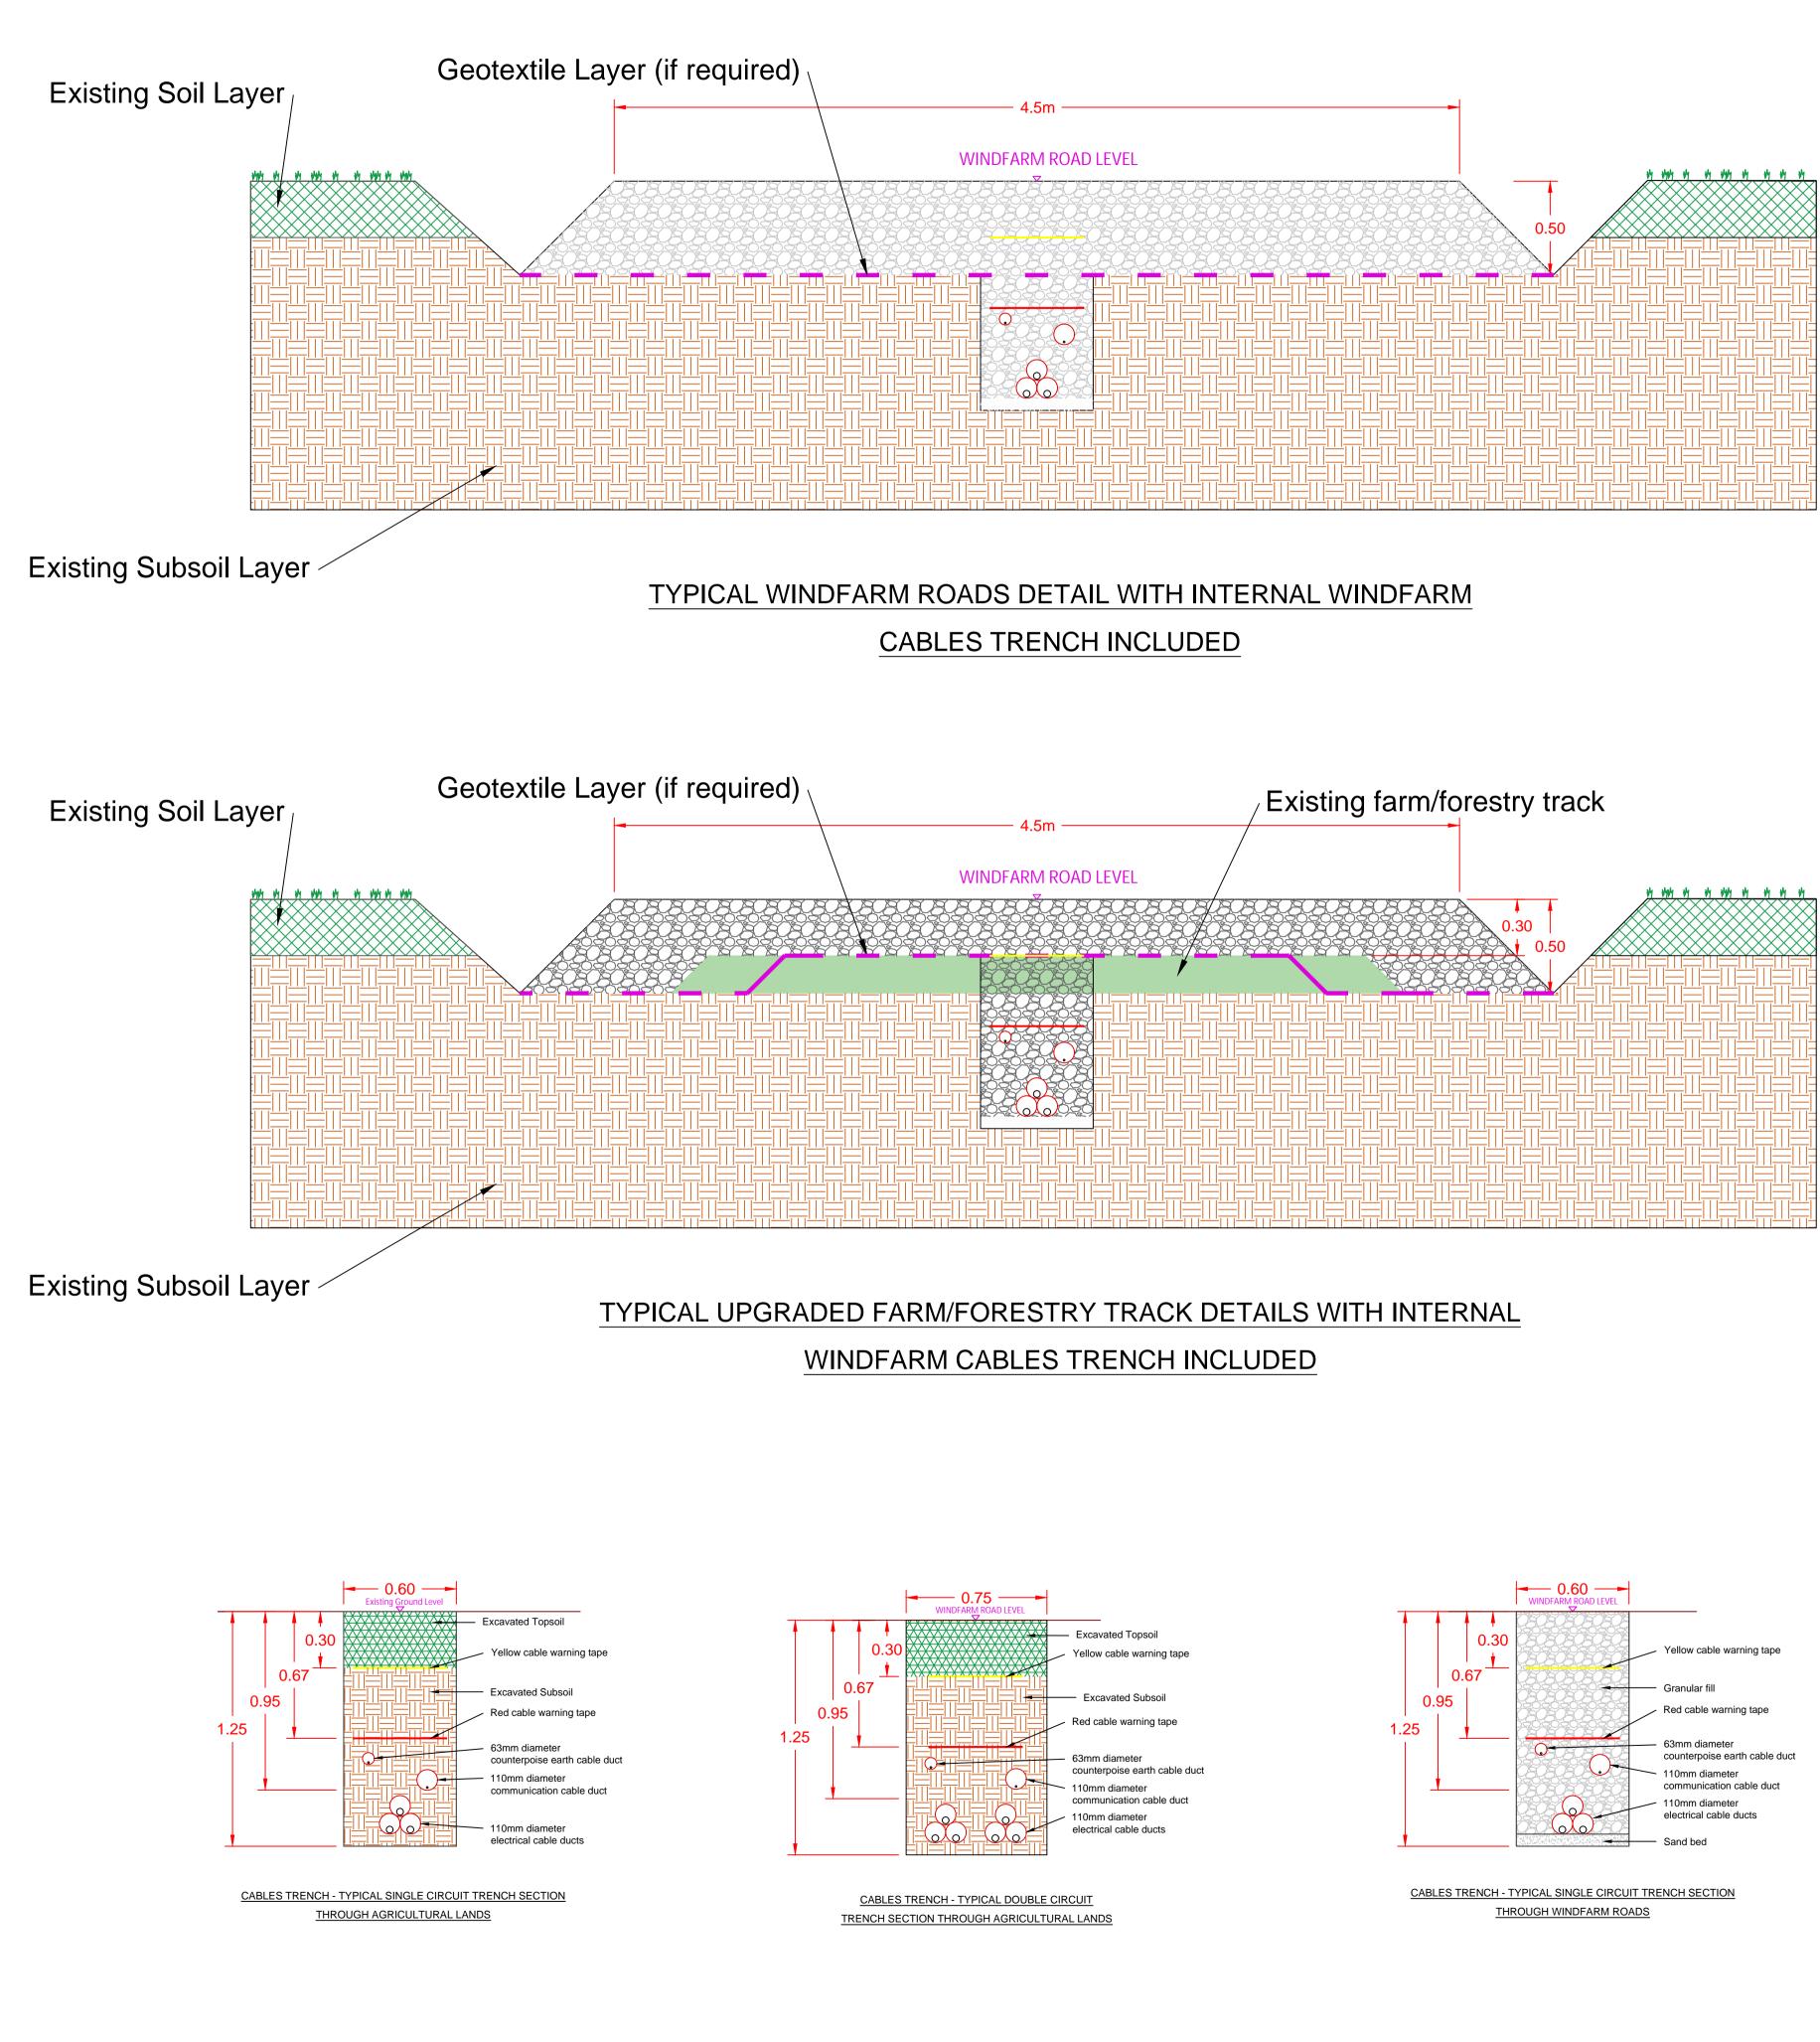

## Note: Cut and Fill areas will be sloped at ratio of 1(v):1.5(h)

All dimensions shown in meters

| Project:                                                                                                                                                                              |                                    |
|---------------------------------------------------------------------------------------------------------------------------------------------------------------------------------------|------------------------------------|
| Ballynalacken Windfarm                                                                                                                                                                |                                    |
| Drawing Title:<br>Windfarm Roads and Internal<br>Windfarm Cable Details                                                                                                               |                                    |
| Drawing Number: BWF-14                                                                                                                                                                |                                    |
| Sheet Size:<br>A1                                                                                                                                                                     | Scale:<br>1 : 20                   |
| Drawn by:<br>Conor Brett                                                                                                                                                              | Date produced:<br>24 February 2025 |
| Conor Brett<br>Ecopower Limited<br>Zetec House, Purcellsinch IDA Business Park<br>Dublin Road, Kilkenny - R95 WV80<br>Landline - 056-7750140 (Ext 204)<br>Mobile - +353 (0)87-6531458 |                                    |
| ECOPOWER                                                                                                                                                                              |                                    |